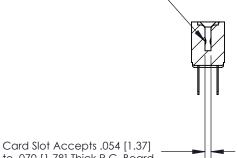

.095 [2.41] Point of Contact (Measured from bottom of Card Slot)

to .070 [1.78] Thick P.C. Board

**See Accompanying Page for:** 

**Contact Bend Details** 

807/857 Series High Temp Card Edge Connector Part Number: 857-048-500-207