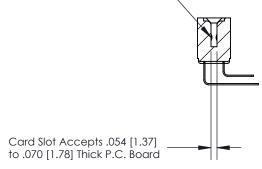

## **Contact Detail**

90 Degree Bend (Code 522 and 540 Contacts)

.156 [3.96] Contact Spacing x .200 [5.08] Row Spacing

**SECTION A-A** 

.095 [2.41] Point of Contact (Measured from bottom of Card Slot)

**See Accompanying Page for:** 