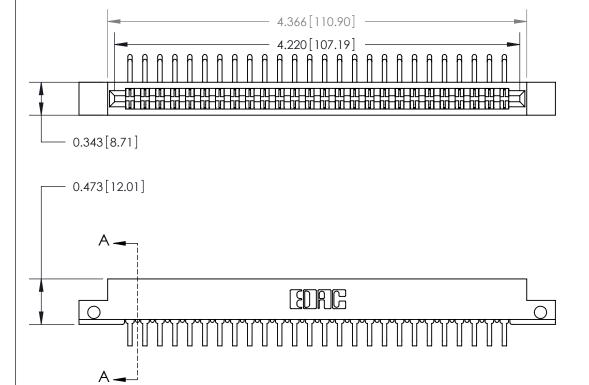

## **Contact Detail**

90 Degree Bend (Code 522 and 540 Contacts)

.156 [3.96] Contact Spacing x .200 [5.08] Row Spacing

**SECTION A-A** 

.095 [2.41] Point of Contact (Measured from bottom of Card Slot)

**See Accompanying Page for:** 

**Contact Bend Details** 

807/857 Series High Temp Card Edge Connector Part Number: 857-052-559-212

YOUR CONNECTION TO QUALITY & SERVICE

| ACAD REFERENCE NO | . 807 ENG MASTER |
|-------------------|------------------|
| DRAWN: J.LEE      | DATE: AUG. 11/09 |
| CHECKED:          | DATE:            |
| SCALE: NTS        | SHEET 1 OF 2     |
| DRAWING NUMBER    | ISSUE            |
| 807 Assembly      | 1                |