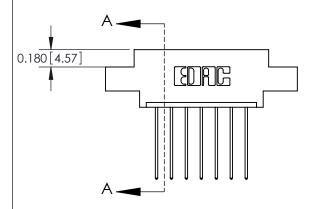

## **Contact Detail**

541-Wire Wrap .025 Sq.(0.64 Sq.) - Tail LG=.750(19.05) .156 [3.96] Contact Spacing x .200 [5.08] Row Spacing

**See Accompanying Pages for: Contact Bend Details** 

THIS IS A C.A.D. GENERATED DRAWING DO NOT MAKE MANUAL REVISIONS TO MASTER.