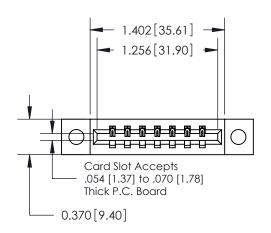

## **Mounting Option**

04-.156 (3.96) Dia. Mounting Holes

## **Contact Detail**

541-Wire Wrap .025 Sq.(0.64 Sq.) - Tail LG=.750(19.05) .156 [3.96] Contact Spacing x .200 [5.08] Row Spacing





**See Accompanying Pages for: Contact Bend Details** 

THIS IS A C.A.D. GENERATED DRAWING DO NOT MAKE MANUAL REVISIONS TO MASTER.



ISSUE NUMBER

ORIGINAL



837/887 Series High Temp Card Edge Connector Part Number: 887-007-541-604



**EDAC INC** TORONTO, ONTARIO CANADA

THESE DRAWINGS AND SPECIFICATIONS ARE THE PROPERTY OF EDAC INC., AND SHALL NOT BE REPRODUCED, OR COPIED OR USED AS THE BASIS FOR THE MANUFACTURE OR SALE OF APPARATUS WITHOUT WRITTEN PERMISSION.

| ACAD REFERENCE NO. | 837 ENG MASTER   |       |  |
|--------------------|------------------|-------|--|
| DRAWN: J.LEE       | DATE: OCT. 06/09 |       |  |
| CHECKED:           | DATE:            |       |  |
| SCALE: NTS         | SHEET            | OF 2  |  |
| DRAWING NUMBER     |                  | ISSUE |  |
| 837 Ass