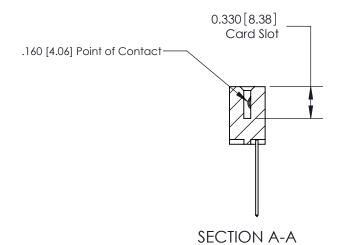

## **Contact Detail**

541-Wire Wrap .025 Sq.(0.64 Sq.) - Tail LG=.750(19.05) .156 [3.96] Contact Spacing x .200 [5.08] Row Spacing

**See Accompanying Pages for: Contact Bend Details** 

THIS IS A C.A.D. GENERATED DRAWING DO NOT MAKE MANUAL REVISIONS TO MASTER.