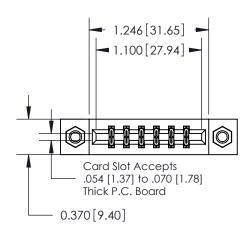

## **Mounting Option**

07-M3-0.5 Metric Threaded Inserts

## **Contact Detail**

544-Wire Wrap .050x.025(1.27x0.64) - Tail LG=.750(19.05) .156 [3.96] Contact Spacing x .200 [5.08] Row Spacing

**See Accompanying Pages for:** 

**Contact Bend Details** 

THIS IS A C.A.D. GENERATED DRAWING DO NOT MAKE MANUAL REVISIONS TO MASTER.