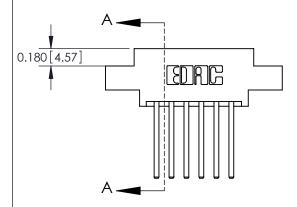

## **Contact Detail**

544-Wire Wrap .050x.025(1.27x0.64) - Tail LG=.750(19.05) .156 [3.96] Contact Spacing x .200 [5.08] Row Spacing

**See Accompanying Pages for:** 

**Contact Bend Details** 

THIS IS A C.A.D. GENERATED DRAWING DO NOT MAKE MANUAL REVISIONS TO MASTER.