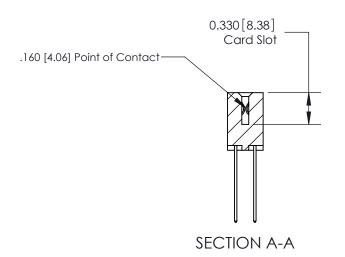

## **Contact Detail**

544-Wire Wrap .050x.025(1.27x0.64) - Tail LG=.750(19.05) .156 [3.96] Contact Spacing x .200 [5.08] Row Spacing

**See Accompanying Pages for:** 

**Contact Bend Details** 

THIS IS A C.A.D. GENERATED DRAWING DO NOT MAKE MANUAL REVISIONS TO MASTER.