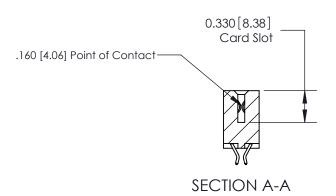

## **Contact Detail**

556-Extender Board Bend (Code 520 Contacts)

.156 [3.96] Contact Spacing x .200 [5.08] Row Spacing

**See Accompanying Pages for: Contact Bend Details** 

THIS IS A C.A.D. GENERATED DRAWING DO NOT MAKE MANUAL REVISIONS TO MASTER.