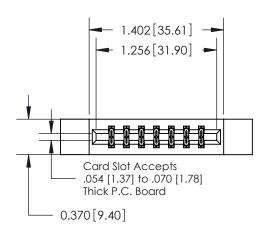

## **Contact Detail**

556-Extender Board Bend (Code 520 Contacts)

.156 [3.96] Contact Spacing x .200 [5.08] Row Spacing

**See Accompanying Pages for: Contact Bend Details** 

THIS IS A C.A.D. GENERATED DRAWING DO NOT MAKE MANUAL REVISIONS TO MASTER.