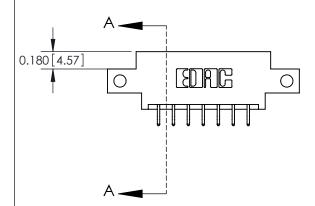

## **Mounting Option**

12-.128 (3.25) Dia. Side Mounting Holes

## **Contact Detail**

556-Extender Board Bend (Code 520 Contacts)

.156 [3.96] Contact Spacing x .200 [5.08] Row Spacing





**See Accompanying Pages for: Contact Bend Details** 

THIS IS A C.A.D. GENERATED DRAWING DO NOT MAKE MANUAL REVISIONS TO MASTER.



ISSUE NUMBER ORIGINAL



837/887 Series High Temp Card Edge Connector Part Number: 887-014-556-812

YOUR CONNECTION TO QUALITY & SERVICE

**EDAC INC** TORONTO, ONTARIO CANADA

THESE DRAWINGS AND SPECIFICATIONS ARE THE PROPERTY OF EDAC INC.,AND SHALL NOT BE REPRODUCED, OR COPIED OR USED AS THE BASIS FOR THE MANUFACTURE OR SALE OF APPARATUS WITHOUT WRITTEN PERMISSION.

| ACAD REFERENCE NO. | 837 ENG MASTER   |  |  |
|--------------------|------------------|--|--|
| DRAWN: J.LEE       | DATE: OCT. 06/09 |  |  |
| CHECKED:           | DATE:            |  |  |
| SCALE: NTS         | SHEET 1 OF 2     |  |  |
| DRAWING NUMBER     | ISSUE            |  |  |
| 837 A