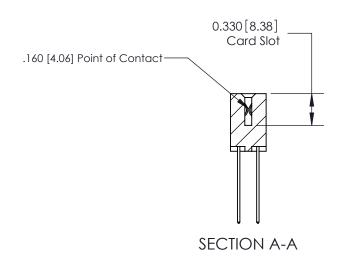

## **Contact Detail**

544-Wire Wrap .050x.025(1.27x0.64) - Tail LG=.750(19.05) .156 [3.96] Contact Spacing x .200 [5.08] Row Spacing

**See Accompanying Pages for:** 

**Contact Bend Details** 

THIS IS A C.A.D. GENERATED DRAWING DO NOT MAKE MANUAL REVISIONS TO MASTER.