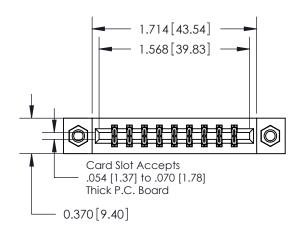

## **Mounting Option**

07-M3-0.5 Metric Threaded Inserts

## **Contact Detail**

544-Wire Wrap .050x.025(1.27x0.64) - Tail LG=.750(19.05) .156 [3.96] Contact Spacing x .200 [5.08] Row Spacing

**See Accompanying Pages for:** 

**Contact Bend Details** 

THIS IS A C.A.D. GENERATED DRAWING DO NOT MAKE MANUAL REVISIONS TO MASTER.