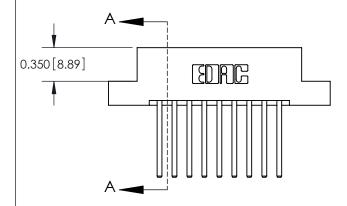

## **Contact Detail**

544-Wire Wrap .050x.025(1.27x0.64) - Tail LG=.750(19.05) .156 [3.96] Contact Spacing x .200 [5.08] Row Spacing

**See Accompanying Pages for:** 

**Contact Bend Details** 

THIS IS A C.A.D. GENERATED DRAWING DO NOT MAKE MANUAL REVISIONS TO MASTER.