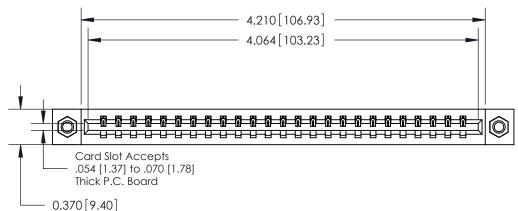

**Mounting Option** 07-M3-0.5 Metric Threaded Inserts **Contact Detail** .156 [3.96] Contact Spacing x .200 [5.08] Row Spacing

THIS IS A C.A.D. GENERATED DRAWING DO NOT MAKE MANUAL REVISIONS TO MASTER.

ISSUE NUMBER

ORIGINAL

544-Wire Wrap .050x.025(1.27x0.64) - Tail LG=.750(19.05)

0.330[8.38] Card Slot .160 [4.06] Point of Contact **SECTION A-A** 

**See Accompanying Pages for:** 

**Contact Bend Details** 

837/887 Series High Temp Card Edge Connector Part Number: 887-025-544-107

YOUR CONNECTION TO QUALITY & SERVICE

**EDAC INC** TORONTO, ONTARIO CANADA

THESE DRAWINGS AND SPECIFICATIONS ARE THE PROPERTY OF EDAC INC., AND SHALL NOT BE REPRODUCED, OR COPIED OR USED AS THE BASIS FOR THE MANUFACTURE OR SALE OF APPARATUS WITHOUT WRITTEN PERMISSION.