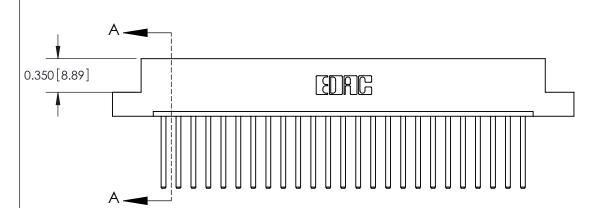

ISSUE NUMBER

ORIGINAL

1

|             | 837/887 Series High Temp Card Edge Connector<br>Contact Bend Detail |                                                                                                                                                                                                 | ACAD REFERENCE | NO. 837 EN | 837 ENG MASTER   |  |
|-------------|---------------------------------------------------------------------|-------------------------------------------------------------------------------------------------------------------------------------------------------------------------------------------------|----------------|------------|------------------|--|
|             |                                                                     |                                                                                                                                                                                                 | DRAWN: J.LEE   | DATE: OC   | DATE: OCT. 06/09 |  |
|             |                                                                     |                                                                                                                                                                                                 | CHECKED:       | DATE:      | DATE:            |  |
| YOUR CONNEC | EDAC INC THESE                                                      | THESE DRAWINGS AND SPECIFICATIONS ARE THE PROPERTY OF EDAC INC.,AND SHALL NOT BE REPRODUCED,OR COPIED OR USED AS THE BASIS FOR THE MANUFACTURE OR SALE OF APPARATUS WITHOUT WRITTEN PERMISSION. | SCALE: NTS     | SHEET      | 2 <b>OF</b> 2    |  |
|             | TORONTO, ONTARIO                                                    |                                                                                                                                                                                                 | DRAWING NUMBER | •          | ISSUE            |  |
|             | YOUR CONNECTION TO QUALITY & SERVICE                                |                                                                                                                                                                                                 | 837 Assembly   |            | 1                |  |