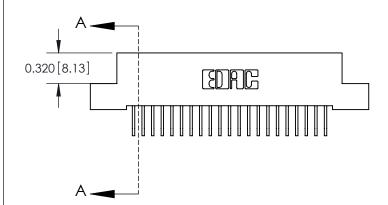

## **Mounting Option**

08-#4-40 Unified Threaded Inserts

## **Contact Detail**

558-90 Degree Bend (Code 541 Contacts)

.100 [2.54] Contact Spacing x .200 [5.08] Row Spacing







.240 [6.10] Point of Contact-

842/892 Series High Temp Card Edge Connector Part Number: 892-042-558-208

YOUR CONNECTION TO QUALITY & SERVICE

CANADA

J.LEE DATE: OCT. 06/09 SHEET 1 OF 3 NTS

842 Assembly

842 ENG MASTER

SECTION A-A

## **See Accompanying Pages for:**

- **Contact Bend Details**
- **Mounting Options**

THIS IS A C.A.D. GENERATED DRAWING DO NOT MAKE MANUAL REVISIONS TO MASTER

ORIGINAL (1)



| 842/892 Series High Temp Card Edge Connector<br>Contact Bend Detail |                                                                                                 | ACAD REFERENCE NO. 842 ENG MASTER |             |                  |        |
|---------------------------------------------------------------------|---------------------------------------------------------------