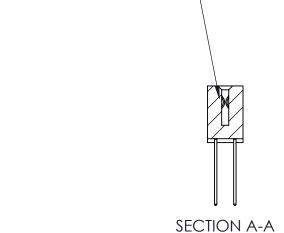

842 Assembly

THIS IS A C.A.D. GENERATED DRAWING DO NOT MAKE MANUAL REVISIONS TO MASTER

ORIGINAL (1)

| 842/892 Series High Temp Card Edge Connector<br>Contact Bend Detail |                                                                   | ACAD REFERENCE NO. 842 ENG MASTER |             |                         |        |
|---------------------------------------------------------------------|-------------------------------------------------------------------|-----------------------------------|-------------|-------------------------|--------|
|                                                                     |                                                                   | DRAWN:                            | J.LEE       | DATE: <b>OCT. 06/09</b> |        |
|                                                                     |                                                                   | CHECKE                            | ):          | DATE:                   |        |
| EDAC INC                                                            | THESE DRAWINGS AND SPECIFICATIONS ARE THE PROPERTY OF EDAC INCAND | SCALE:                            | NTS         | SHEET :                 | 2 OF 3 |
| TORONTO, ONTARIO                                                    | SHALL NOT BE REPRODUCED, OR COPIED OR USED AS THE BASIS FOR THE   | DRAWING                           | NUMBER      |                         | ISSUE  |
| YOUR CONNECTION TO QUALITY & SERVICE                                | MANUFACTURE OR SALE OF APPARATUS WITHOUT WRITTEN PERMISSION.      | 8                                 | 42 Assembly |                         | 1      |