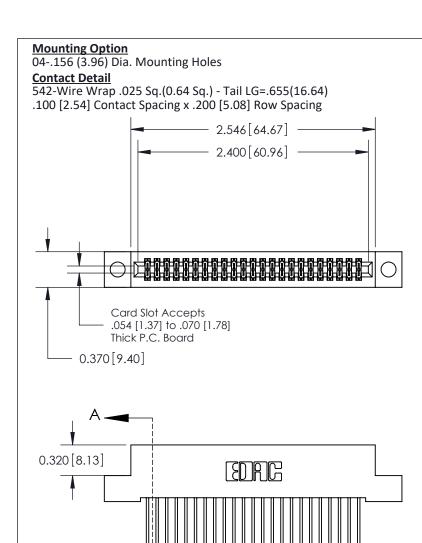

THIS IS A C.A.D. GENERATED DRAWING DO NOT MAKE MANUAL REVISIONS TO MASTER

ISSUE NUMBER

ORIGINAL

1

| 842/892 Series High Temp Card Edge Co<br>Mounting Options  | DRAWN: J.LEE DATE: OCT. 06/09  CHECKED: DATE: |
|------------------------------------------------------------|-----------------------------------------------|
| EDAC INC THESE DRAWINGS AND S ARE THE PROPERTY OF          |                                               |
|                                                            | DUCED,OR COPIED DRAWING NUMBER ISSUE          |
| YOUR CONNECTION TO QUALITY & SERVICE WITHOUT WRITTEN PERMI |                                               |