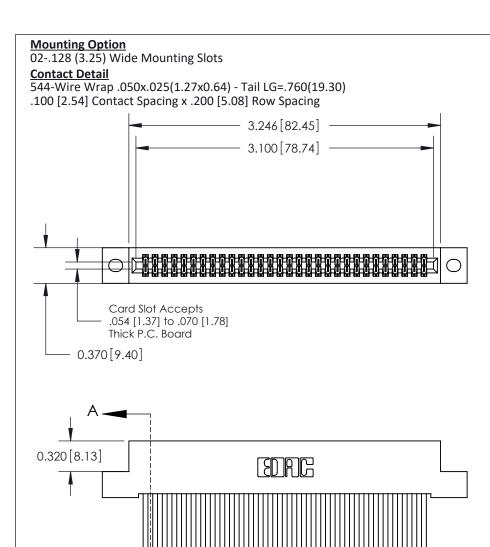

## **See Accompanying Pages for:**

- **Contact Bend Details**
- **Mounting Options**

842/892 Series High Temp Card Edge Connector Part Number: 892-060-544-202

CANADA

| NOND HEI ERENOE NO | O42 EINO MINISTER |
|--------------------|-------------------|
| DRAWN: J.LEE       | DATE: OCT. 06/09  |
| CHECKED:           | DATE:             |
| SCALE: NTS         | SHEET 1 OF 3      |
| DRAWING NUMBER     | ISSUE             |

THIS IS A C.A.D. GENERATED DRAWING DO NOT MAKE MANUAL REVISIONS TO MASTER

ISSUE NUMBER

ORIGINAL

1

| 842/892 Series High Temp Card Edge Co<br>Mounting Options  | DRAWN: J.LEE DATE: OCT. 06/09  CHECKED: DATE: |
|------------------------------------------------------------|-----------------------------------------------|
| EDAC INC THESE DRAWINGS AND S ARE THE PROPERTY OF          |                                               |
|                                                            | DUCED,OR COPIED DRAWING NUMBER ISSUE          |
| YOUR CONNECTION TO QUALITY & SERVICE WITHOUT WRITTEN PERMI |                                               |