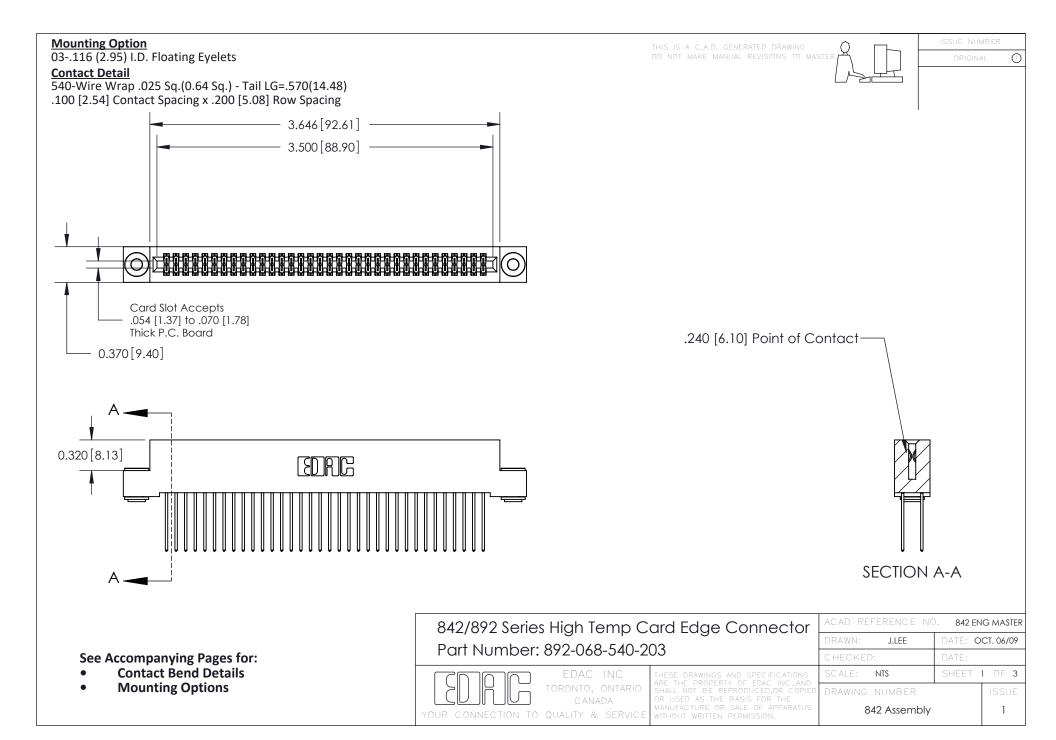

THIS IS A C.A.D. GENERATED DRAWING DO NOT MAKE MANUAL REVISIONS TO MASTER

ORIGINAL (1)



| 842/892 Series High Temp Card Edge Connector<br>Contact Bend Detail |                                                                                                 | ACAD REFERENCE NO. 842 ENG MASTER |             |                  |        |
|---------------------------------------------------------------------|-------------------------------------------------------------------------------------------------|-----------------------------------|-------------|------------------|--------|
|                                                                     |                                                                                                 | DRAWN:                            | J.LEE