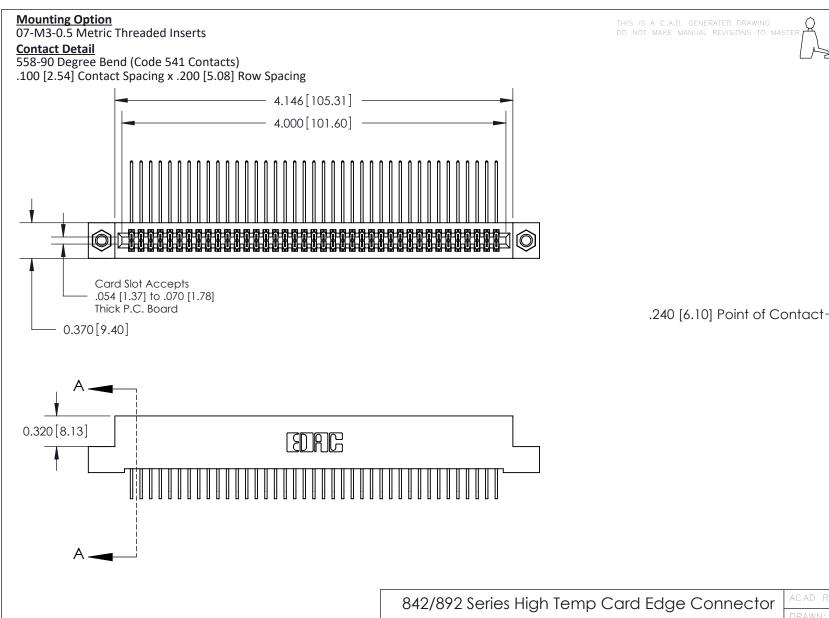

THIS IS A C.A.D. GENERATED DRAWING
DO NOT MAKE MANUAL REVISIONS TO MASTER

ISSUE NUMBER

ORIGINAL

1

| 842/892 Series High Temp Card Edge Co<br>Mounting Options  | DRAWN: J.LEE DATE: OCT. 06/09  CHECKED: DATE: |
|------------------------------------------------------------|-----------------------------------------------|
| EDAC INC THESE DRAWINGS AND S                              |                                               |
|                                                            | DUCED,OR COPIED DRAWING NUMBER ISSUE          |
| YOUR CONNECTION TO QUALITY & SERVICE WITHOUT WRITTEN PERMI |                                               |