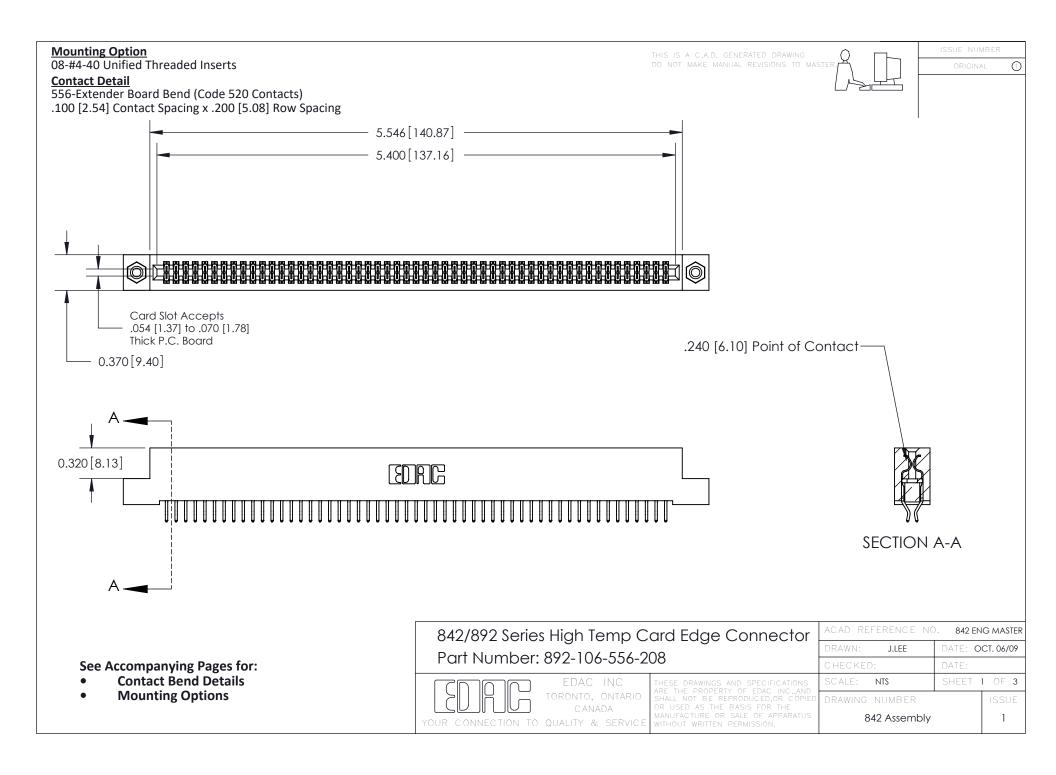

THIS IS A C.A.D. GENERATED DRAWING DO NOT MAKE MANUAL REVISIONS TO MASTER

ORIGINAL (1)



| 842/892 Series High Temp Card Edge Connector<br>Contact Bend Detail |                                                                                                 | ACAD REFERENCE NO. 842 ENG MASTER |             |                  |        |
|---------------------------------------------------------------------|-------------------------------------------------------------------------------------------------|-----------------------------------|-------------|------------------|--------|
|                                                                     |                                                                                                 | DRAWN:                            | J.LEE