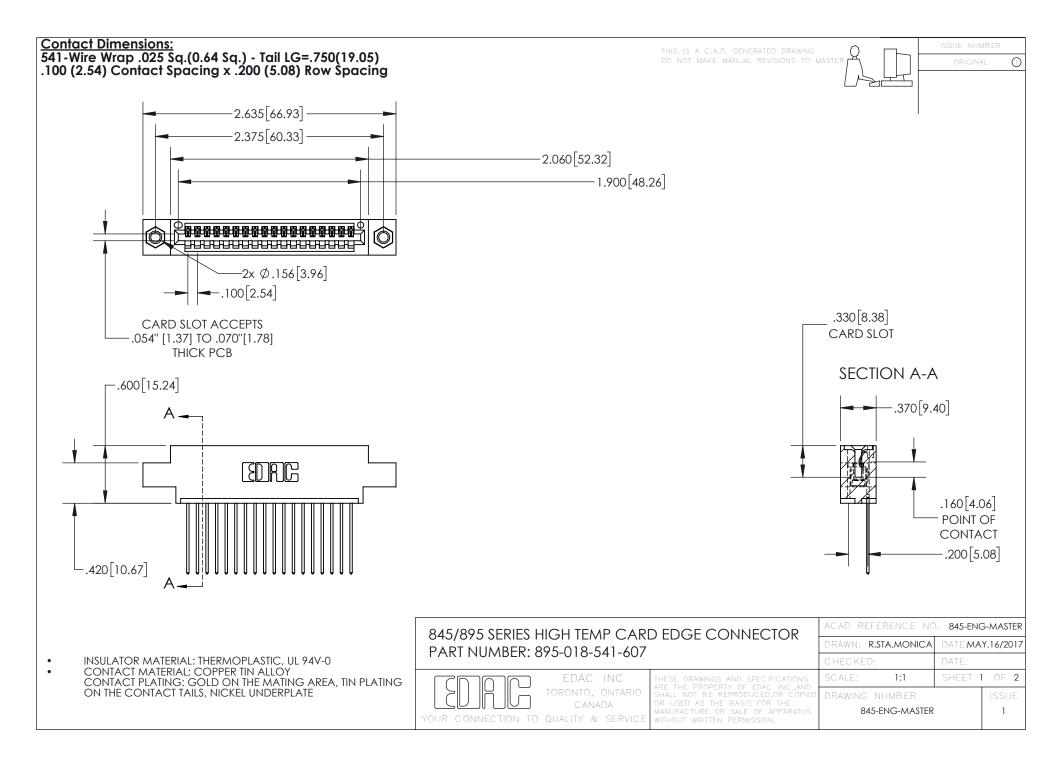

INSULATOR MATERIAL: THERMOPLASTIC POLYESTER, UL 94V-0 DAP MATERIAL AVAILABLE UPON REQUEST

**Contact Code 558** 

CONTACT MATERIAL; COPPER ALLOY CONTACT PLATING: GOLD ON THE MATING AREA, TIN PLATING ON THE CONTACT TAILS, NICKEL UNDERPLATE

## 845/895 SERIES HIGH TEMP CARD EDGE CONNECTOR CONTACT CODE 555,556,558,559,560 DIMENSIONS

YOUR CONNECTION TO QUALITY & SERVICE

Contact Code 559

|   | ACAD REFERENCE NO. 845-ENG-MASTER |                  |  |
|---|-----------------------------------|------------------|--|
|   | DRAWN: R.STA.MONICA               | DATE:MAY.16/2017 |  |
|   | CHECKED:                          | DATE:            |  |
|   | SCALE: 1:1                        | SHEET 2 OF 2     |  |
| D | DRAWING NUMBER                    | ISSUE            |  |

Contact Code 560