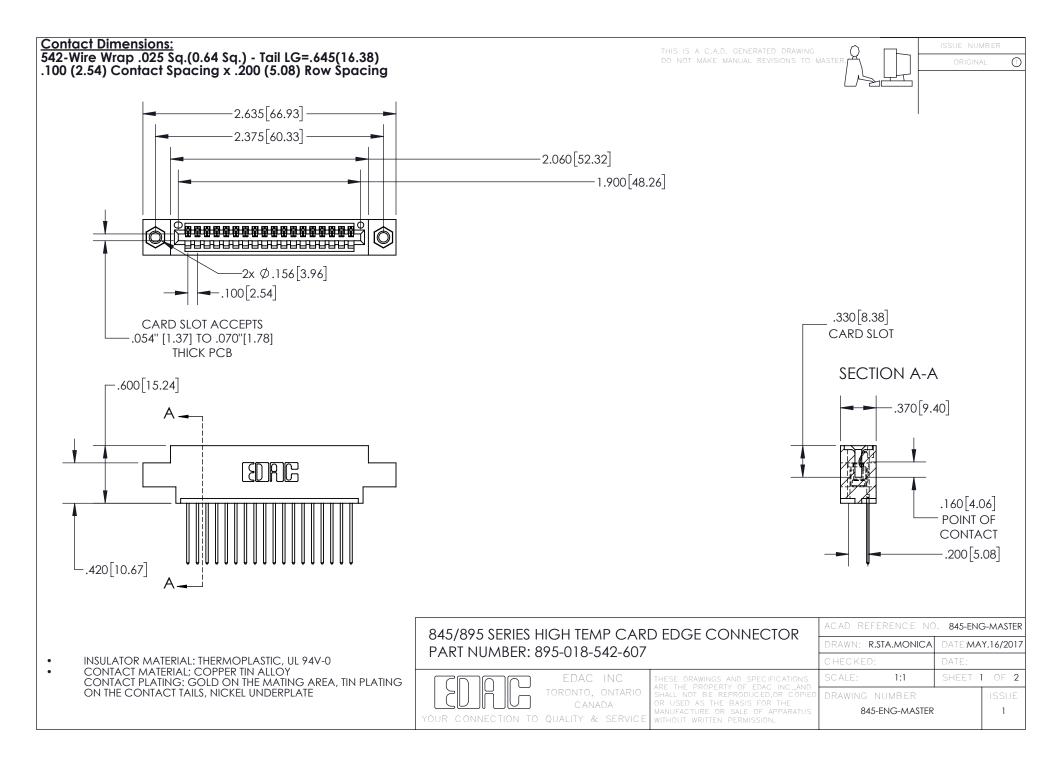

INSULATOR MATERIAL: THERMOPLASTIC POLYESTER, UL 94V-0 DAP MATERIAL AVAILABLE UPON REQUEST

**Contact Code 558** 

CONTACT MATERIAL; COPPER ALLOY CONTACT PLATING: GOLD ON THE MATING AREA, TIN PLATING ON THE CONTACT TAILS, NICKEL UNDERPLATE

## 845/895 SERIES HIGH TEMP CARD EDGE CONNECTOR CONTACT CODE 555,556,558,559,560 DIMENSIONS

YOUR CONNECTION TO QUALITY & SERVICE

Contact Code 559

|   | ACAD REFERENCE NO. 845-ENG-MASTER |                  |  |
|---|-----------------------------------|------------------|--|
|   | DRAWN: R.STA.MONICA               | DATE:MAY.16/2017 |  |
|   | CHECKED:                          | DATE:            |  |
|   | SCALE: 1:1                        | SHEET 2 OF 2     |  |
| D | DRAWING NUMBER                    | ISSUE            |  |

Contact Code 560

845-ENG-MASTER