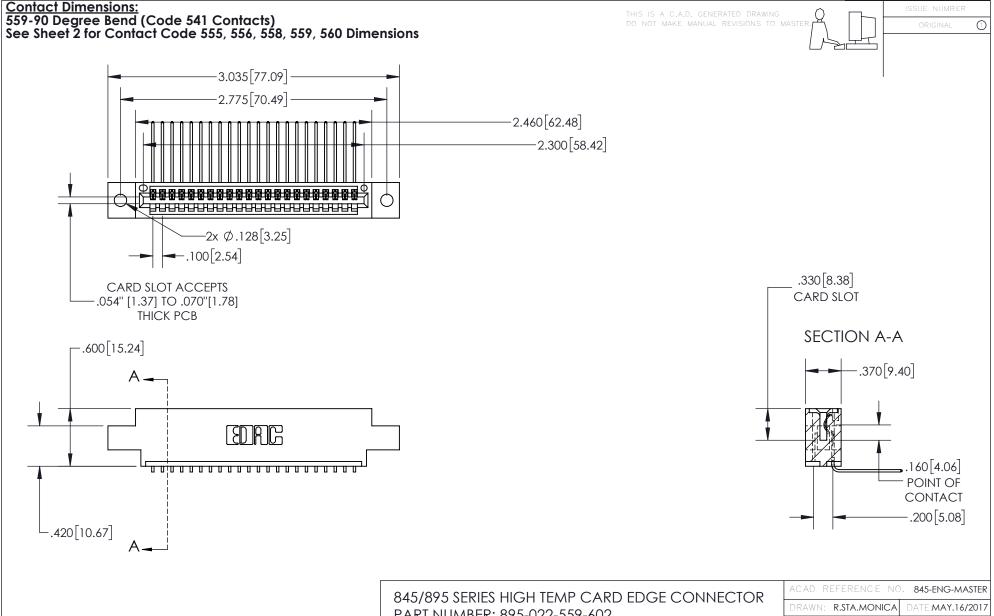

INSULATOR MATERIAL: THERMOPLASTIC, UL 94V-0 CONTACT MATERIAL; COPPER TIN ALLOY CONTACT PLATING: GOLD ON THE MATING AREA, TIN PLATING ON THE CONTACT TAILS, NICKEL UNDERPLATE

PART NUMBER: 895-022-559-602