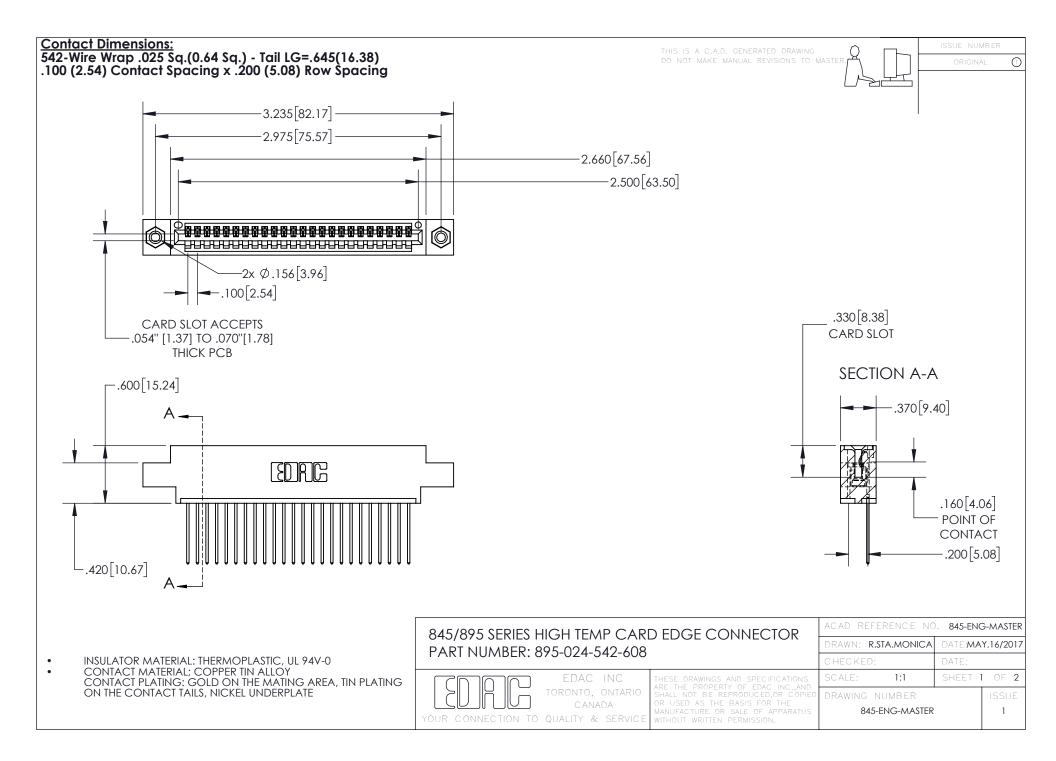

INSULATOR MATERIAL: THERMOPLASTIC POLYESTER, UL 94V-0 DAP MATERIAL AVAILABLE UPON REQUEST

**Contact Code 558** 

CONTACT MATERIAL; COPPER ALLOY CONTACT PLATING: GOLD ON THE MATING AREA, TIN PLATING ON THE CONTACT TAILS, NICKEL UNDERPLATE

## 845/895 SERIES HIGH TEMP CARD EDGE CONNECTOR CONTACT CODE 555,556,558,559,560 DIMENSIONS

YOUR CONNECTION TO QUALITY & SERVICE

Contact Code 559

|   | ACAD REFERENCE NO. 845-ENG-MASTER |                  |  |
|---|-----------------------------------|------------------|--|
|   | DRAWN: R.STA.MONICA               | DATE:MAY.16/2017 |  |
|   | CHECKED:                          | DATE:            |  |
|   | SCALE: 1:1                        | SHEET 2 OF 2     |  |
| D | DRAWING NUMBER                    | ISSUE            |  |

Contact Code 560