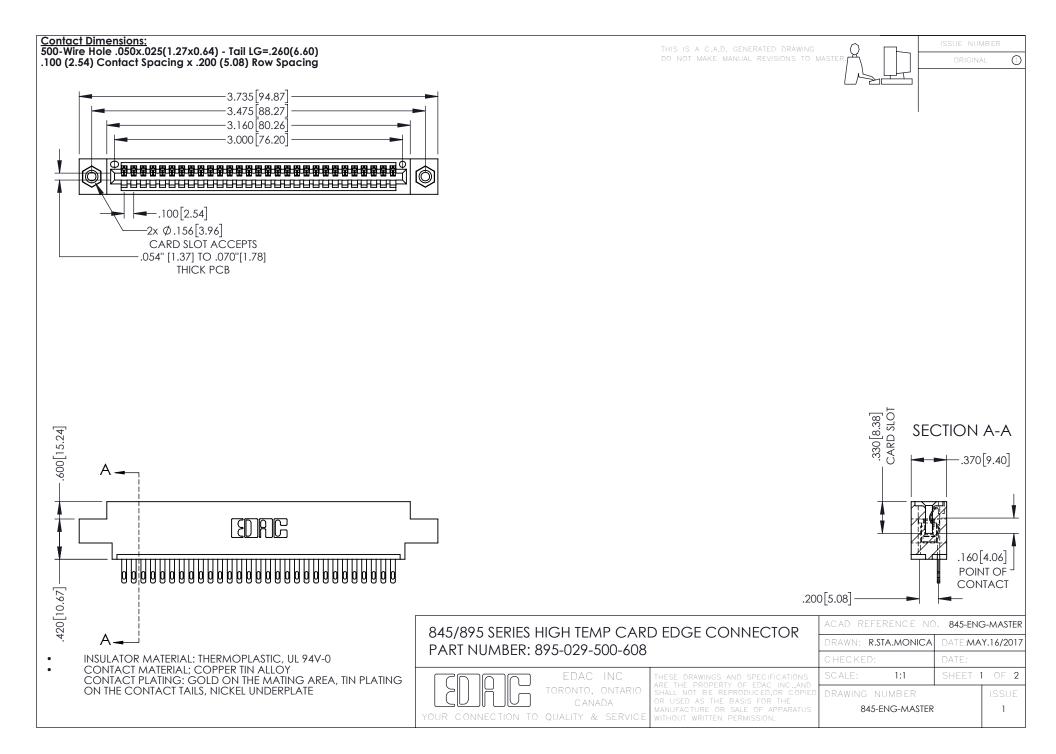

- INSULATOR MATERIAL: THERMOPLASTIC POLYESTER, UL 94V-0 DAP MATERIAL AVAILABLE UPON REQUEST
- CONTACT MATERIAL; COPPER ALLOY

**Contact Code 558** 

CONTACT PLATING: GOLD ON THE MATING AREA, TIN PLATING ON THE CONTACT TAILS, NICKEL UNDERPLATE

## 845/895 SERIES HIGH TEMP CARD EDGE CONNECTOR CONTACT CODE 555,556,558,559,560 DIMENSIONS

YOUR CONNECTION TO QUALITY & SERVICE

Contact Code 559

|   | ACAD REFERENCE NO   | . 845-ENG-MASTER |
|---|---------------------|------------------|
|   | DRAWN: R.STA.MONICA | DATE:MAY.16/2017 |
|   | CHECKED:            | DATE:            |
|   | SCALE: 1:1          | SHEET 2 OF 2     |
| D | DRAWING NUMBER      | ISSUE            |

Contact Code 560

845-ENG-MASTER