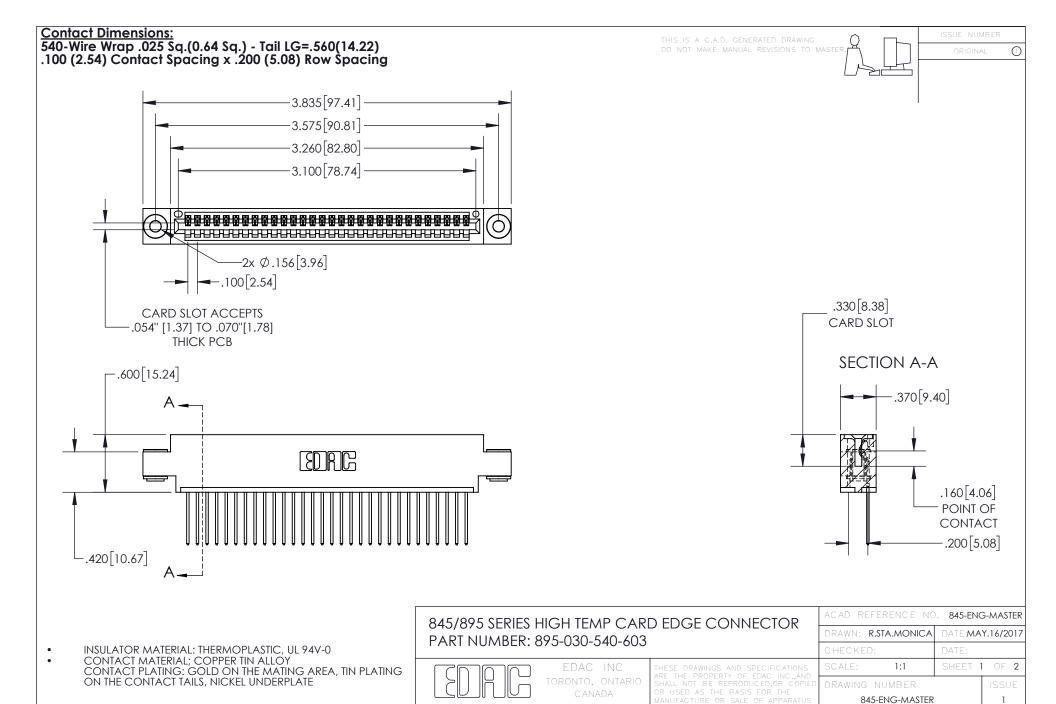

YOUR CONNECTION TO QUALITY & SERVICE

INSULATOR MATERIAL: THERMOPLASTIC POLYESTER, UL 94V-0 DAP MATERIAL AVAILABLE UPON REQUEST

**Contact Code 558** 

CONTACT MATERIAL; COPPER ALLOY CONTACT PLATING: GOLD ON THE MATING AREA, TIN PLATING ON THE CONTACT TAILS, NICKEL UNDERPLATE

## 845/895 SERIES HIGH TEMP CARD EDGE CONNECTOR CONTACT CODE 555,556,558,559,560 DIMENSIONS

YOUR CONNECTION TO QUALITY & SERVICE

Contact Code 559

|   | ACAD REFERENCE NO. 845-ENG-MASTER |                  |  |
|---|-----------------------------------|------------------|--|
|   | DRAWN: R.STA.MONICA               | DATE:MAY.16/2017 |  |
|   | CHECKED:                          | DATE:            |  |
|   | SCALE: 1:1                        | SHEET 2 OF 2     |  |
| D | DRAWING NUMBER                    | ISSUE            |  |

Contact Code 560

845-ENG-MASTER