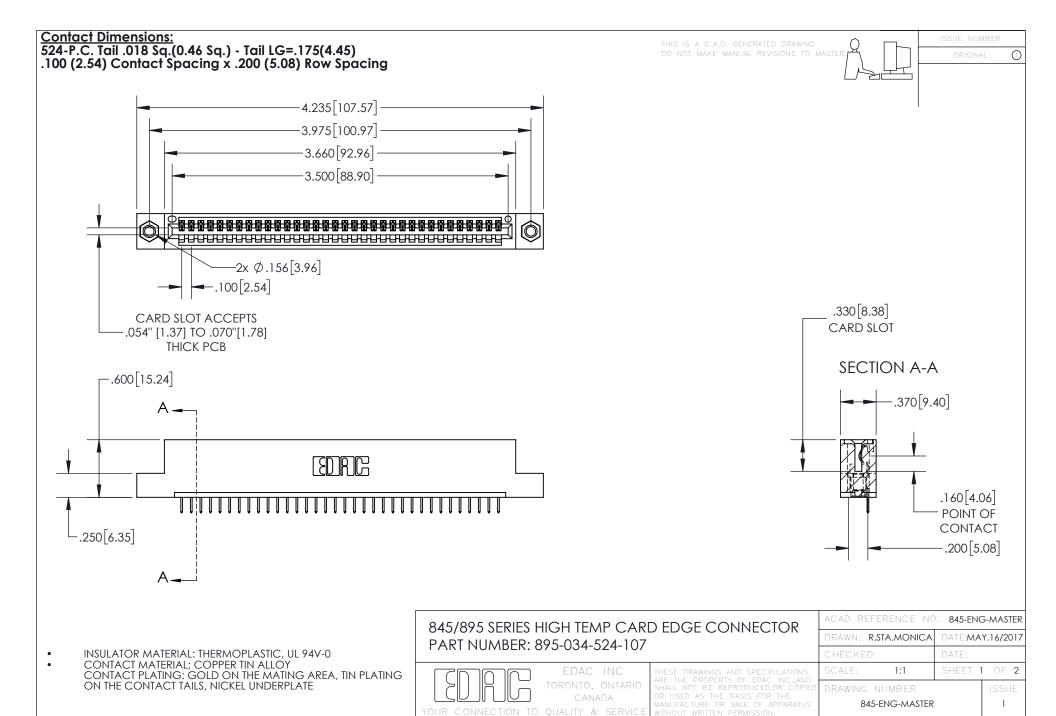

## 845/895 SERIES HIGH TEMP CARD EDGE CONNECTOR CONTACT CODE 555,556,558,559,560 DIMENSIONS

YOUR CONNECTION TO QUALITY & SERVICE

Contact Code 559

|   | ACAD REFERENCE NO. 845-ENG-MASTER |                  |  |
|---|-----------------------------------|------------------|--|
|   | DRAWN: R.STA.MONICA               | DATE:MAY.16/2017 |  |
|   | CHECKED:                          | DATE:            |  |
|   | SCALE: 1:1                        | SHEET 2 OF 2     |  |
| D | DRAWING NUMBER                    | ISSUE            |  |