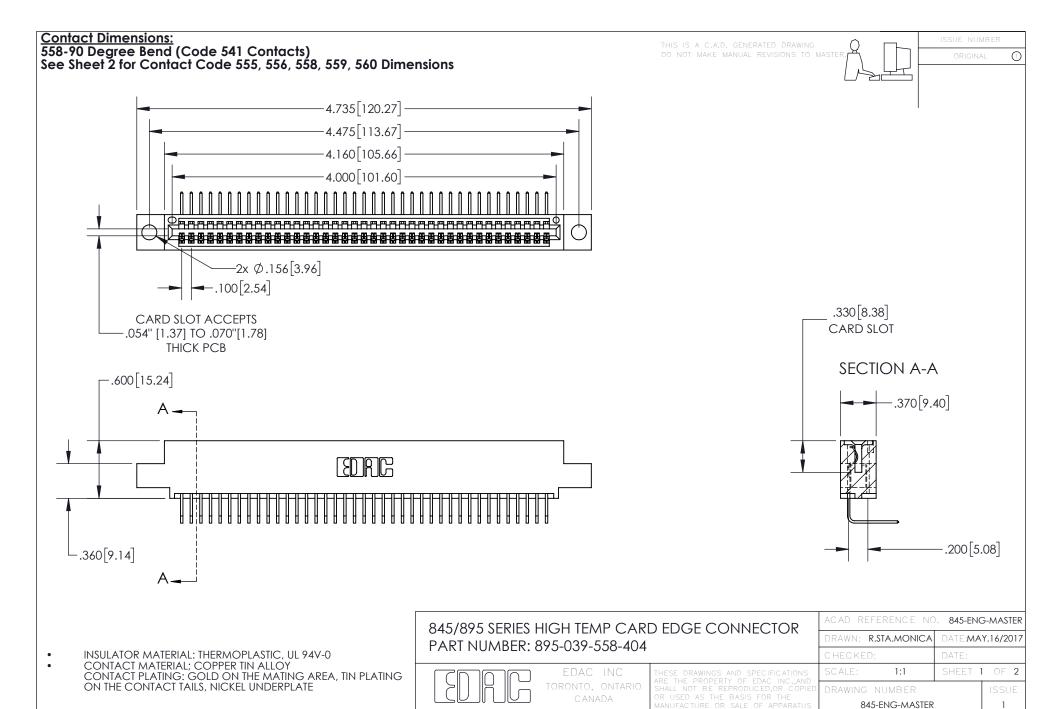

YOUR CONNECTION TO QUALITY & SERVICE

- INSULATOR MATERIAL: THERMOPLASTIC POLYESTER, UL 94V-0 DAP MATERIAL AVAILABLE UPON REQUEST
- CONTACT MATERIAL; COPPER ALLOY

CONTACT PLATING: GOLD ON THE MATING AREA, TIN PLATING ON THE CONTACT TAILS, NICKEL UNDERPLATE