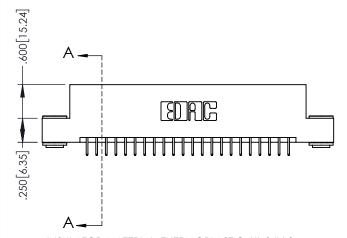

AWING NUMBER

845-ENG-MASTER

.330[8.38] CARD SLOT

.200 5.08

**SECTION A-A** 

—.370<sup>[9.40]</sup>

.160[4.06]

POINT OF CONTACT