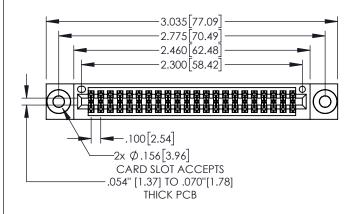

220F NOMBER

1

ORIG

| 845/895 SERIES HIGH TEMP | CARD  | EDGE CONNECTOR |
|--------------------------|-------|----------------|
| PART NUMBER: 895-044-52  | 5-203 |                |

EDAC INC TORONTO, ONTARIO CANADA

Contact Dimensions: 525-P.C. Tail .018 Sq.(0.46 Sq.) - Tail LG=.150(3.81) .100 (2.54) Contact Spacing x .200 (5.08) Row Spacing

INSULATOR MATERIAL: THERMOPLASTIC, UL 94V-0
 CONTACT MATERIAL: COPPER TIN ALLOY