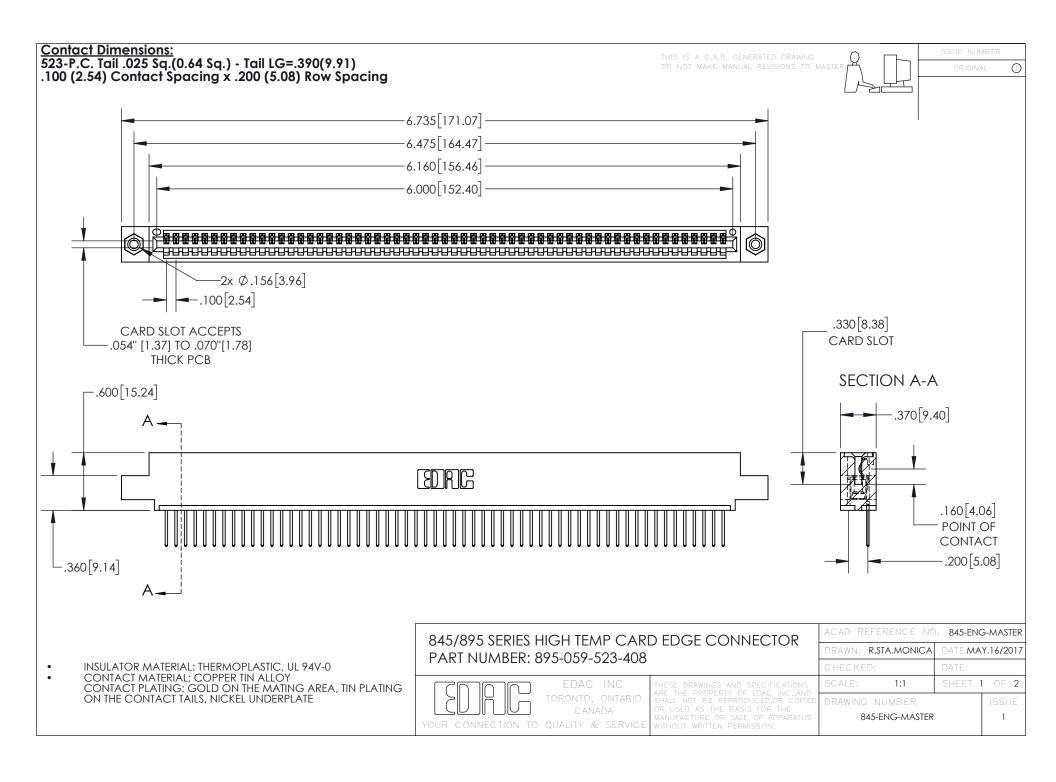

INSULATOR MATERIAL: THERMOPLASTIC POLYESTER, UL 94V-0 DAP MATERIAL AVAILABLE UPON REQUEST

**Contact Code 558** 

CONTACT MATERIAL; COPPER ALLOY CONTACT PLATING: GOLD ON THE MATING AREA, TIN PLATING ON THE CONTACT TAILS, NICKEL UNDERPLATE

## 845/895 SERIES HIGH TEMP CARD EDGE CONNECTOR CONTACT CODE 555,556,558,559,560 DIMENSIONS

YOUR CONNECTION TO QUALITY & SERVICE

Contact Code 559

|   | ACAD REFERENCE NO. 845-ENG-MASTER |                  |  |
|---|-----------------------------------|------------------|--|
|   | DRAWN: R.STA.MONICA               | DATE:MAY.16/2017 |  |
|   | CHECKED:                          | DATE:            |  |
|   | SCALE: 1:1                        | SHEET 2 OF 2     |  |
| D | DRAWING NUMBER                    | ISSUE            |  |

Contact Code 560