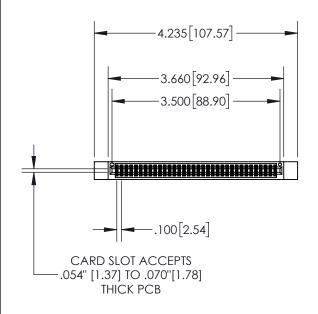

| 845/895 SERIES HIGH TEMP CARD EDGE CONNECTOR |
|----------------------------------------------|
| PART NUMBER: 895-068-541-212                 |

| ACAD REFERENCE NO. 845-ENG-MASTER |                  |  |  |
|-----------------------------------|------------------|--|--|
| DRAWN: R.STA.MONICA               | DATE:MAY.16/2017 |  |  |
| CHECKED:                          | DATE:            |  |  |
| SCALE: 1:2                        | SHEET 1 OF 2     |  |  |
| DRAWING NUMBER                    | ISSUE            |  |  |
| 845-ENG-MASTER                    | 1                |  |  |