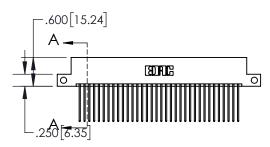

1

| .330[8.38]<br>CARD SLOT |                                   |  |  |
|-------------------------|-----------------------------------|--|--|
| -                       | .370[9.40]                        |  |  |
|                         | SECTION A-A                       |  |  |
| .150 [3.81]             | .160[4.06]<br>POINT OF<br>CONTACT |  |  |
| -                       | .200[5.08]                        |  |  |