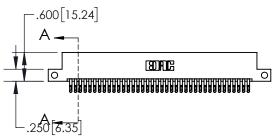

**Contact Code 558** 

CONTACT MATERIAL; COPPER ALLOY CONTACT PLATING: GOLD ON THE MATING AREA, TIN PLATING ON THE CONTACT TAILS, NICKEL UNDERPLATE