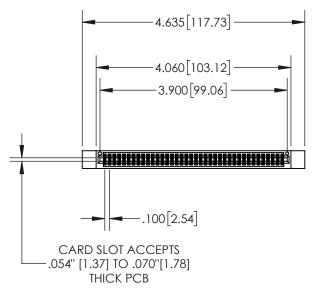

-.200 [5.08]

.330[8.38] **CARD SLOT** 

.370 [9.40]

**SECTION A-A** 

.160 4.06 POINT OF CONTACT

845-ENG-MASTER

|          | 4.635[117.73]                                      |
|----------|----------------------------------------------------|
|          | 4.060[103.12] ———————————————————————————————————— |
| <u> </u> |                                                    |
| <b>A</b> | <u>+                                      </u>     |
|          | .100[2.54]                                         |
|          | RD SLOT ACCEPTS<br>[1.37] TO .070"[1.78]           |