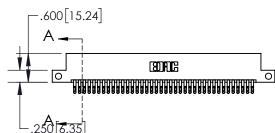

-----------|------------------|
|   | DRAWN: R.STA.MONICA | DATE:MAY.16/2017 |
|   | CHECKED:            | DATE:            |
|   | SCALE: 1:2          | SHEET 1 OF 2     |
| ) | DRAWING NUMBER      | ISSUE            |

-.200 [5.08]

.330[8.38] **CARD SLOT** 

.370 [9.40]

**SECTION A-A** 

.160 4.06 POINT OF CONTACT

845-ENG-MASTER

|          | 4.635[117.73]                                      |
|----------|----------------------------------------------------|
|          | 4.060[103.12] ———————————————————————————————————— |
| <u> </u> |                                                    |
| <b>A</b> | <u>+                                      </u>     |
|          | .100[2.54]                                         |
|          | RD SLOT ACCEPTS<br>[1.37] TO .070"[1.78]           |



INSULATOR MATERIAL: THERMOPLASTIC, UL 94V-0

CONTACT MATERIAL; COPPER TIN ALLOY CONTACT PLATING: GOLD ON THE MATING AREA, TIN PLATING ON THE CONTACT TAILS, NICKEL UNDERPLATE







INSULATOR MATERIAL: THERMOPLASTIC POLYESTER, UL 94V-0 DAP MATERIAL AVAILABLE UPON REQUEST

**Contact Code 558** 

CONTACT MATERIAL; COPPER ALLOY CONTACT PLATING: GOLD ON THE MATING AREA, TIN PLATING ON THE CONTACT TAILS, NICKEL UNDERPLATE

## 845/895 SERIES HIGH TEMP CARD EDGE CONNECTOR CONTACT CODE 555,556,558,559,560 DIMENSIONS

YOUR CONNECTION TO QUALITY & SERVICE

Contact Code 559

|   | ACAD REFERENCE NO. 845-ENG-MASTER |                  |  |  |
|---|-----------------------------------|------------------|--|--|
|   | DRAWN: R.STA.MONICA               | DATE:MAY.16/2017 |  |  |
|   | CHECKED: