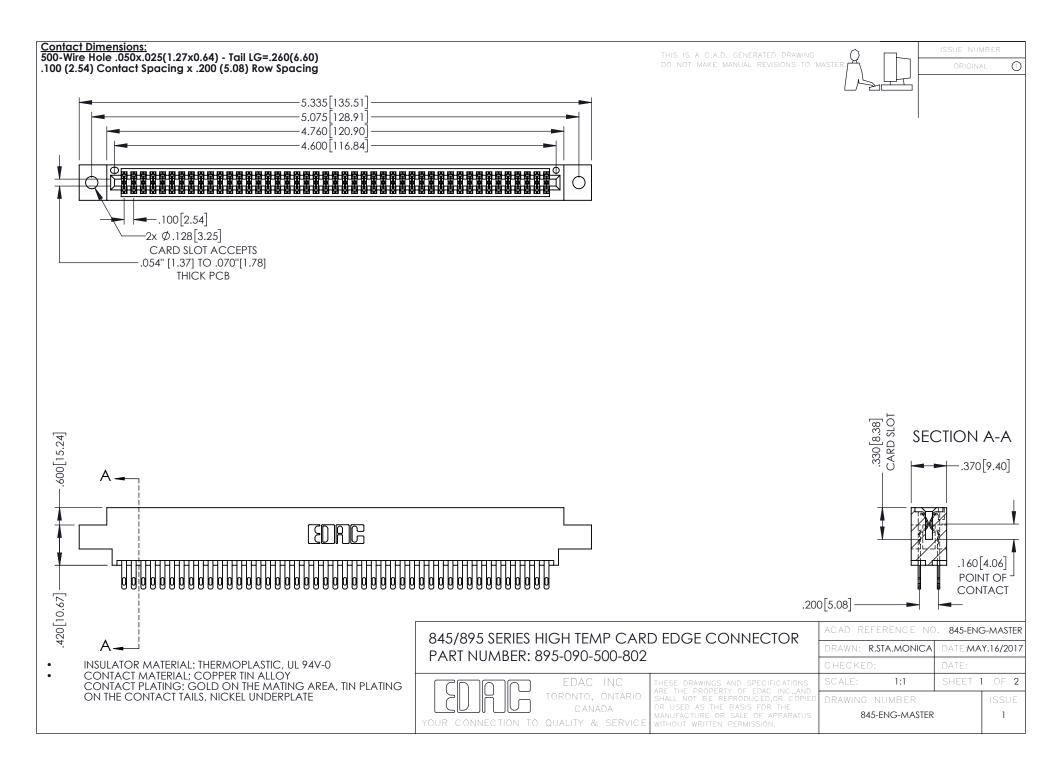

- INSULATOR MATERIAL: THERMOPLASTIC POLYESTER, UL 94V-0 DAP MATERIAL AVAILABLE UPON REQUEST
- CONTACT MATERIAL; COPPER ALLOY

**Contact Code 558** 

CONTACT PLATING: GOLD ON THE MATING AREA, TIN PLATING ON THE CONTACT TAILS, NICKEL UNDERPLATE

## 845/895 SERIES HIGH TEMP CARD EDGE CONNECTOR CONTACT CODE 555,556,558,559,560 DIMENSIONS

YOUR CONNECTION TO QUALITY & SERVICE

Contact Code 559

|   | ACAD REFERENCE NO   | . 845-ENG-MASTER |
|---|---------------------|------------------|
|   | DRAWN: R.STA.MONICA | DATE:MAY.16/2017 |
|   | CHECKED:            | DATE:            |
|   | SCALE: 1:1          | SHEET 2 OF 2     |
| D | DRAWING NUMBER      | ISSUE            |

Contact Code 560

845-ENG-MASTER