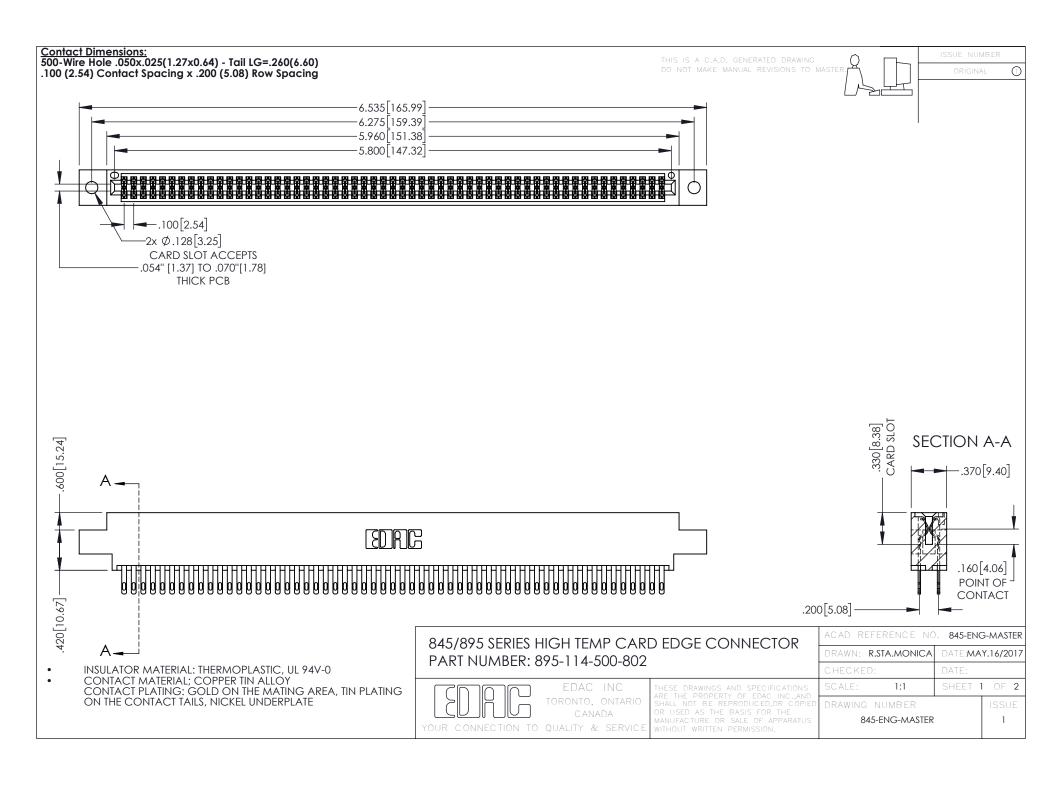

**Contact Code 558** Contact Code 559 Contact Code 560

- INSULATOR MATERIAL: THERMOPLASTIC POLYESTER, UL 94V-0 DAP MATERIAL AVAILABLE UPON REQUEST
- CONTACT MATERIAL; COPPER ALLOY

CONTACT PLATING: GOLD ON THE MATING AREA, TIN PLATING ON THE CONTACT TAILS, NICKEL UNDERPLATE

## 845/895 SERIES HIGH TEMP CARD EDGE CONNECTOR CONTACT CODE 555,556,558,559,560 DIMENSIONS

YOUR CONNECTION TO QUALITY & SERVICE

|   | ACAD REFERENCE NO. 845-ENG-MASTER |                  |
|---|-----------------------------------|------------------|
|   | DRAWN: R.STA.MONICA               | DATE:MAY.16/2017 |
|   | CHECKED:                          | DATE:            |
|   | SCALE: 1:1                        | SHEET 2 OF 2     |
| D | DRAWING NUMBER                    | ISSUE            |

845-ENG-MASTER