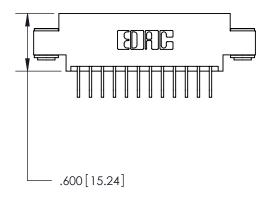

<u>Contact Dimensions:</u>
558-90 Degree Bend (Code 541 Contacts)
See Sheet 2 for Contact Code 555, 556, 558, 559, 560 Dimensions

THIS IS A C.A.D. GENERATED DRAWING DO NOT MAKE MANUAL REVISIONS TO MASTER.

846/896 SERIES HIGH TEMP CARD EDGE CONNECTOR PART NUMBER: 896-012-558-603

YOUR CONNECTION TO QUALITY & SERVICE

**EDAC INC** TORONTO, ONTARIO CANADA

THESE DRAWINGS AND SPECIFICATIONS ARE THE PROPERTY OF EDAC INC.,AND SHALL NOT BE REPRODUCED, OR COPIED OR USED AS THE BASIS FOR THE MANUFACTURE OR SALE OF APPARATUS WITHOUT WRITTEN PERMISSION.

| ACAD REFERENCE NO | D. 846-ENG-MASTER |
|-------------------|-------------------|
| DRAWN: J.LEE      | DATE: APR. 22/09  |
| CHECKED:          | DATE:             |
| SCALE: 1:1        | SHEET 1 OF 2      |
| DRAWING NUMBER    | ISSUE             |
| 846-ENG-MAS       | TER 1             |