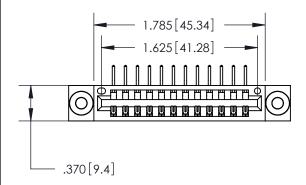

846/896 SERIES HIGH TEMP CARD EDGE CONNECTOR PART NUMBER: 896-012-558-603

YOUR CONNECTION TO QUALITY & SERVICE

**EDAC INC** TORONTO, ONTARIO CANADA

THESE DRAWINGS AND SPECIFICATIONS ARE THE PROPERTY OF EDAC INC.,AND SHALL NOT BE REPRODUCED, OR COPIED OR USED AS THE BASIS FOR THE MANUFACTURE OR SALE OF APPARATUS WITHOUT WRITTEN PERMISSION.

| ACAD REFERENCE NO | D. 846-ENG-MASTER |
|-------------------|-------------------|
| DRAWN: J.LEE      | DATE: APR. 22/09  |
| CHECKED:          | DATE:             |
| SCALE: 1:1        | SHEET 1 OF 2      |
| DRAWING NUMBER    | ISSUE             |
| 846-ENG-MAS       | TER 1             |