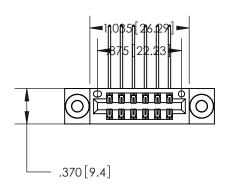

<u>Contact Dimensions:</u>
558-90 Degree Bend (Code 541 Contacts)
See Sheet 2 for Contact Code 555, 556, 558, 559, 560 Dimensions

THIS IS A C.A.D. GENERATED DRAWING DO NOT MAKE MANUAL REVISIONS TO MASTER.

Card Slot Accepts .054 [1.37] to .070 [1.78] Thick P.C. Board

.330[8.38] Card Slot -.160 [4.07] Point of Contact — ISSUE NUMBER ORIGINAL

1

INSULATOR MATERIAL: THERMOPLASTIC POLYESTER, UL 94V-0 CONTACT MATERIAL; COPPER, NICKEL, TIN ALLOY CA-725 CONTACT PLATING: GOLD ON THE MATING AREA, TIN-LEAD

ON THE CONTACT TAILS, NICKEL UNDERPLATE

846/896 SERIES HIGH TEMP CARD EDGE CONNECTOR PART NUMBER: 896-012-558-803

YOUR CONNECTION TO QUALITY & SERVICE

**EDAC INC** TORONTO, ONTARIO CANADA

THESE DRAWINGS AND SPECIFICATIONS ARE THE PROPERTY OF EDAC INC.,AND SHALL NOT BE REPRODUCED, OR COPIED OR USED AS THE BASIS FOR THE MANUFACTURE OR SALE OF APPARATUS WITHOUT WRITTEN PERMISSION.