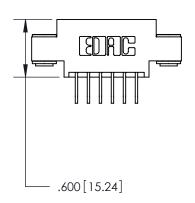

ON THE CONTACT TAILS, NICKEL UNDERPLATE

846/896 SERIES HIGH TEMP CARD EDGE CONNECTOR PART NUMBER: 896-012-558-803

YOUR CONNECTION TO QUALITY & SERVICE

**EDAC INC** TORONTO, ONTARIO CANADA

THESE DRAWINGS AND SPECIFICATIONS ARE THE PROPERTY OF EDAC INC.,AND SHALL NOT BE REPRODUCED, OR COPIED OR USED AS THE BASIS FOR THE MANUFACTURE OR SALE OF APPARATUS WITHOUT WRITTEN PERMISSION.