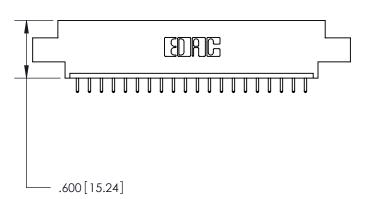

THIS IS A C.A.D. GENERATED DRAWING DO NOT MAKE MANUAL REVISIONS TO MASTER.

ISSUE NUMBER

.165[4.19]

.375 [9.54]

ORIGINAL

1

.060 [1.52] .125(3.18) to .210(5.33) **Outside Tails** .125(3.18) to .210(5.33) **Outside Tails** 

**Contact Code 560** 

INSULATOR MATERIAL: THERMOPLASTIC POLYESTER, UL 94V-0 CONTACT MATERIAL; COPPER, NICKEL, TIN ALLOY CA-725 CONTACT PLATING: GOLD ON THE MATING AREA, TIN-LEAD ON THE CONTACT TAILS, NICKEL UNDERPLATE

**Contact Code 558** 

## 846/896 SERIES HIGH TEMP CARD EDGE CONNECTOR CONTACT CODE 555,556,558,559,560 DIMENSIONS

.150 [3.81]

YOUR CONNECTION TO QUALITY & SERVICE

**Contact Code 559** 

**EDAC INC** TORONTO, ONTARIO CANADA

THESE DRAWINGS AND SPECIFICATIONS ARE THE PROPERTY OF EDAC INC.,AND SHALL NOT BE REPRODUCED, OR COPIED OR USED AS THE BASIS FOR THE MANUFACTURE OR SALE OF APPARATUS WITHOUT WRITTEN PERMISSION.

| ACAD REFERENCE NO. | 846-ENG-MASTER   |
|--------------------|------------------|
| DRAWN: J.LEE       | DATE: APR. 22/09 |
| CHECKED:           | DATE:            |
| SCALE: 1:1         | SHEET 2 OF 2     |
| DRAWING NUMBER     | ISSUE            |
| 846-ENG-MASTER     | 1                |