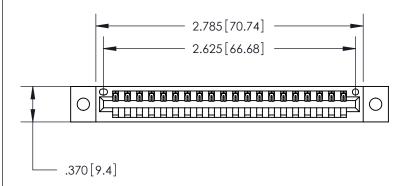

Contact Dimensions: 521-P.C. Tail .025 Sq. (0.64 Sq.) - Tail LG. =.150 (3.81) .125 (3.18) Contact Spacing x .250 (6.35) Row Spacing

THIS IS A C.A.D. GENERATED DRAWING DO NOT MAKE MANUAL REVISIONS TO MASTER.

ISSUE NUMBER

ORIGINAL

ON THE CONTACT TAILS, NICKEL UNDERPLATE

346/896 SERIES HIGH TEMP CARD EDGE CONNECTOR PART NUMBER: 896-020-521-602

YOUR CONNECTION TO QUALITY & SERVICE

**EDAC INC** TORONTO, ONTARIO CANADA

THESE DRAWINGS AND SPECIFICATIONS ARE THE PROPERTY OF EDAC INC., AND SHALL NOT BE REPRODUCED, OR COPIED OR USED AS THE BASIS FOR THE MANUFACTURE OR SALE OF APPARATUS WITHOUT WRITTEN PERMISSION.

| ACAD REFERENCE NO. | 846-ENG-MASTER   |
|--------------------|------------------|
| DRAWN: J.LEE       | DATE: APR. 22/09 |
| CHECKED:           | DATE:            |
| SCALE: 1:1         | SHEET 1 OF 2     |
| DRAWING NUMBER     | ISSUE            |
| 846-ENG-MASTER     | 1 1              |

Card Slot Accepts .054 [1.37] to .070 [1.78] Thick P.C. Board .330 [8.38] Card Slot .160 [4.07] Point of Contact -

| INSULATOR MATERIAL: THERMOPLASTIC POLYESTER, UL 94V-0 | 84 |
|-------------------------------------------------------|----|
| CONTACT MATERIAL; COPPER, NICKEL, TIN ALLOY CA-725    | D  |
| CONTACT PLATING: GOLD ON THE MATING AREA, TIN-LEAD    | P/ |