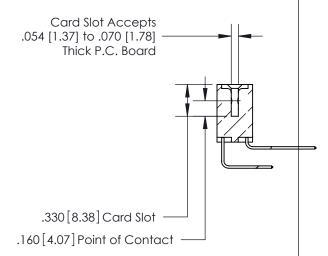

<u>Contact Dimensions:</u>
558-90 Degree Bend (Code 541 Contacts)
See Sheet 2 for Contact Code 555, 556, 558, 559, 560 Dimensions

INSULATOR MATERIAL: THERMOPLASTIC POLYESTER, UL 94V-0 CONTACT MATERIAL; COPPER, NICKEL, TIN ALLOY CA-725 CONTACT PLATING: GOLD ON THE MATING AREA, TIN-LEAD ON THE CONTACT TAILS, NICKEL UNDERPLATE

THIS IS A C.A.D. GENERATED DRAWING DO NOT MAKE MANUAL REVISIONS TO MASTER.

846/896 SERIES HIGH TEMP CARD EDGE CONNECTOR PART NUMBER: 896-024-558-808

YOUR CONNECTION TO QUALITY & SERVICE

**EDAC INC** TORONTO, ONTARIO CANADA