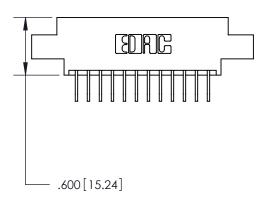

<u>Contact Dimensions:</u>
558-90 Degree Bend (Code 541 Contacts)
See Sheet 2 for Contact Code 555, 556, 558, 559, 560 Dimensions

INSULATOR MATERIAL: THERMOPLASTIC POLYESTER, UL 94V-0 CONTACT MATERIAL; COPPER, NICKEL, TIN ALLOY CA-725 CONTACT PLATING: GOLD ON THE MATING AREA, TIN-LEAD ON THE CONTACT TAILS, NICKEL UNDERPLATE

THIS IS A C.A.D. GENERATED DRAWING DO NOT MAKE MANUAL REVISIONS TO MASTER.

846/896 SERIES HIGH TEMP CARD EDGE CONNECTOR PART NUMBER: 896-024-558-808

YOUR CONNECTION TO QUALITY & SERVICE

**EDAC INC** TORONTO, ONTARIO CANADA