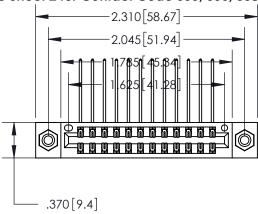

<u>Contact Dimensions:</u>
558-90 Degree Bend (Code 541 Contacts)
See Sheet 2 for Contact Code 555, 556, 558, 559, 560 Dimensions

INSULATOR MATERIAL: THERMOPLASTIC POLYESTER, UL 94V-0 CONTACT MATERIAL; COPPER, NICKEL, TIN ALLOY CA-725 CONTACT PLATING: GOLD ON THE MATING AREA, TIN-LEAD ON THE CONTACT TAILS, NICKEL UNDERPLATE

THIS IS A C.A.D. GENERATED DRAWING DO NOT MAKE MANUAL REVISIONS TO MASTER.

846/896 SERIES HIGH TEMP CARD EDGE CONNECTOR PART NUMBER: 896-024-558-808

YOUR CONNECTION TO QUALITY & SERVICE

**EDAC INC** TORONTO, ONTARIO CANADA