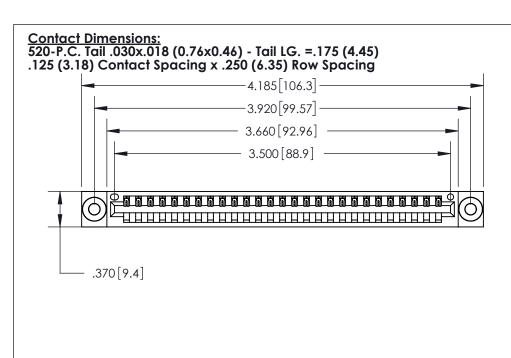

THIS IS A C.A.D. GENERATED DRAWING DO NOT MAKE MANUAL REVISIONS TO MASTER.

ISSUE NUMBER ORIGINAL

Card Slot Accepts .054 [1.37] to .070 [1.78] Thick P.C. Board .330 [8.38] Card Slot .160 [4.07] Point of Contact -

.600 [15.24]

INSULATOR MATERIAL: THERMOPLASTIC POLYESTER, UL 94V-0 CONTACT MATERIAL; COPPER, NICKEL, TIN ALLOY CA-725

CONTACT PLATING: GOLD ON THE MATING AREA, TIN-LEAD ON THE CONTACT TAILS, NICKEL UNDERPLATE

846/896 SERIES HIGH TEMP CARD EDGE CONNECTOR PART NUMBER: 896-027-520-103

YOUR CONNECTION TO QUALITY & SERVICE

**EDAC INC** TORONTO, ONTARIO CANADA

THESE DRAWINGS AND SPECIFICATIONS ARE THE PROPERTY OF EDAC INC.,AND SHALL NOT BE REPRODUCED, OR COPIED OR USED AS THE BASIS FOR THE MANUFACTURE OR SALE OF APPARATUS WITHOUT WRITTEN PERMISSION.