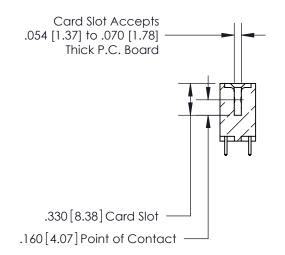

**Contact Code 560** 

INSULATOR MATERIAL: THERMOPLASTIC POLYESTER, UL 94V-0 CONTACT MATERIAL; COPPER, NICKEL, TIN ALLOY CA-725 CONTACT PLATING: GOLD ON THE MATING AREA, TIN-LEAD ON THE CONTACT TAILS, NICKEL UNDERPLATE

**Contact Code 558** 

## 846/896 SERIES HIGH TEMP CARD EDGE CONNECTOR CONTACT CODE 555,556,558,559,560 DIMENSIONS

.150 [3.81]

YOUR CONNECTION TO QUALITY & SERVICE

**Contact Code 559** 

**EDAC INC** TORONTO, ONTARIO CANADA

THESE DRAWINGS AND SPECIFICATIONS ARE THE PROPERTY OF EDAC INC.,AND SHALL NOT BE REPRODUCED, OR COPIED OR USED AS THE BASIS FOR THE MANUFACTURE OR SALE OF APPARATUS WITHOUT WRITTEN PERMISSION.