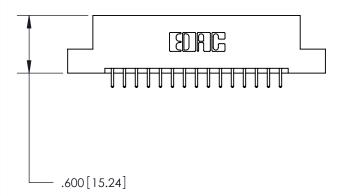

THIS IS A C.A.D. GENERATED DRAWING DO NOT MAKE MANUAL REVISIONS TO MASTER.

ISSUE NUMBER

.165[4.19]

.375 [9.54]

ORIGINAL

1

.060 [1.52] .125(3.18) to .210(5.33) **Outside Tails** .125(3.18) to .210(5.33) **Outside Tails** 