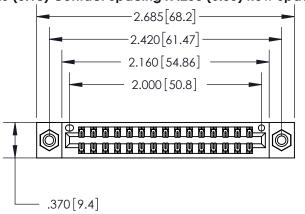

Contact Dimensions: 521-P.C. Tail .025 Sq. (0.64 Sq.) - Tail LG. =.150 (3.81) .125 (3.18) Contact Spacing x .250 (6.35) Row Spacing

INSULATOR MATERIAL: THERMOPLASTIC POLYESTER, UL 94V-0 CONTACT MATERIAL; COPPER, NICKEL, TIN ALLOY CA-725

CONTACT PLATING: GOLD ON THE MATING AREA, TIN-LEAD ON THE CONTACT TAILS, NICKEL UNDERPLATE

THIS IS A C.A.D. GENERATED DRAWING DO NOT MAKE MANUAL REVISIONS TO MASTER.

846/896 SERIES HIGH TEMP CARD EDGE CONNECTOR PART NUMBER: 896-030-521-208