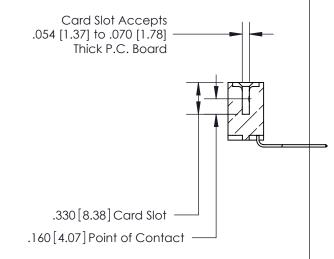

**Contact Code 560** 

INSULATOR MATERIAL: THERMOPLASTIC POLYESTER, UL 94V-0 CONTACT MATERIAL; COPPER, NICKEL, TIN ALLOY CA-725 CONTACT PLATING: GOLD ON THE MATING AREA, TIN-LEAD ON THE CONTACT TAILS, NICKEL UNDERPLATE

**Contact Code 558** 

## 846/896 SERIES HIGH TEMP CARD EDGE CONNECTOR CONTACT CODE 555,556,558,559,560 DIMENSIONS

.150 [3.81]

YOUR CONNECTION TO QUALITY & SERVICE

**Contact Code 559** 

**EDAC INC** TORONTO, ONTARIO CANADA

THESE DRAWINGS AND SPECIFICATIONS ARE THE PROPERTY OF EDAC INC.,AND SHALL NOT BE REPRODUCED, OR COPIED OR USED AS THE BASIS FOR THE MANUFACTURE OR SALE OF APPARATUS WITHOUT WRITTEN PERMISSION.