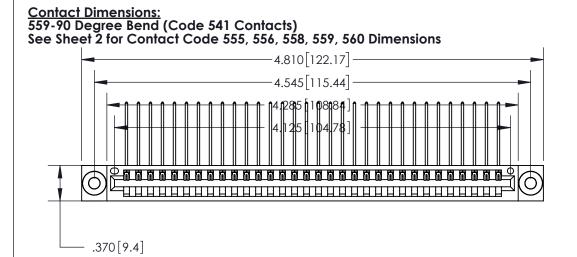

THIS IS A C.A.D. GENERATED DRAWING DO NOT MAKE MANUAL REVISIONS TO MASTER.

INSULATOR MATERIAL: THERMOPLASTIC POLYESTER, UL 94V-0 CONTACT MATERIAL; COPPER, NICKEL, TIN ALLOY CA-725 CONTACT PLATING: GOLD ON THE MATING AREA, TIN-LEAD

ON THE CONTACT TAILS, NICKEL UNDERPLATE

.600 [15.24]

846/896 SERIES HIGH TEMP CARD EDGE CONNECTOR PART NUMBER: 896-032-559-603

YOUR CONNECTION TO QUALITY & SERVICE

**EDAC INC** TORONTO, ONTARIO CANADA

THESE DRAWINGS AND SPECIFICATIONS ARE THE PROPERTY OF EDAC INC.,AND SHALL NOT BE REPRODUCED, OR COPIED OR USED AS THE BASIS FOR THE MANUFACTURE OR SALE OF APPARATUS WITHOUT WRITTEN PERMISSION.