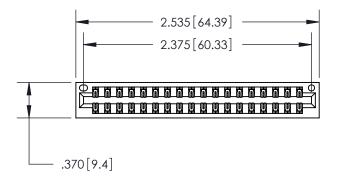

<u>Contact Dimensions:</u> 540-Wire Wrap .025 Sq. (0.64 Sq.) - Tail LG. =.560 (14.22) .125 (3.18) Contact Spacing x .250 (6.35) Row Spacing

THIS IS A C.A.D. GENERATED DRAWING DO NOT MAKE MANUAL REVISIONS TO MASTER.

Thick P.C. Board .330[8.38] Card Slot -.160 [4.07] Point of Contact -

Card Slot Accepts .054 [1.37] to .070 [1.78]

846/896 SERIES HIGH TEMP CARD EDGE CONNECTOR PART NUMBER: 896-036-540-201

YOUR CONNECTION TO QUALITY & SERVICE