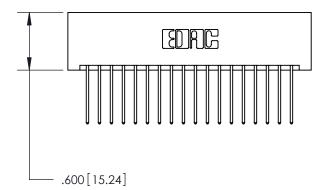

THIS IS A C.A.D. GENERATED DRAWING DO NOT MAKE MANUAL REVISIONS TO MASTER.

ISSUE NUMBER

ORIGINAL

1

.060 [1.52] .200 [5.08] .210[5.33] -.660 [16.76]

.060 [1.52] .150 [3.81] .260[6.6] -**Outside Tails** .660[16.76]

.165[4.19] .375 [9.54] .125(3.18) to .210(5.33) .125(3.18) to .210(5.33)

**Contact Code 558** 

**Contact Code 559** 

**Contact Code 560** 

INSULATOR MATERIAL: THERMOPLASTIC POLYESTER, UL 94V-0 CONTACT MATERIAL; COPPER, NICKEL, TIN ALLOY CA-725 CONTACT PLATING: GOLD ON THE MATING AREA, TIN-LEAD ON THE CONTACT TAILS, NICKEL UNDERPLATE