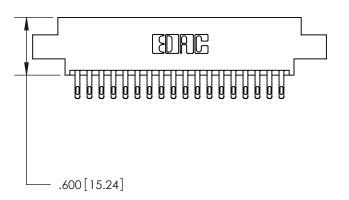

THIS IS A C.A.D. GENERATED DRAWING DO NOT MAKE MANUAL REVISIONS TO MASTER.

ISSUE NUMBER ORIGINAL

846/896 SERIES HIGH TEMP CARD EDGE CONNECTOR PART NUMBER: 896-036-555-802

**EDAC INC** TORONTO, ONTARIO CANADA

THESE DRAWINGS AND SPECIFICATIONS ARE THE PROPERTY OF EDAC INC.,AND SHALL NOT BE REPRODUCED, OR COPIED OR USED AS THE BASIS FOR THE MANUFACTURE OR SALE OF APPARATUS WITHOUT WRITTEN PERMISSION.

| ACAD REFERENCE NO. | 846-ENG-MASTER   |
|--------------------|------------------|
| DRAWN: J.LEE       | DATE: APR. 22/09 |
| CHECKED:           | DATE:            |
| SCALE: 1:1         | SHEET 1 OF 2     |
| DRAWING NUMBER     | ISSUE            |
| 846-ENG-MASTER     | 1                |