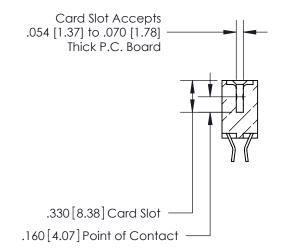

<u>Contact Dimensions:</u> 555-Extender Board Bend (Code 500 Contacts) See Sheet 2 for Contact Code 555, 556, 558, 559, 560 Dimensions

INSULATOR MATERIAL: THERMOPLASTIC POLYESTER, UL 94V-0 CONTACT MATERIAL; COPPER, NICKEL, TIN ALLOY CA-725 CONTACT PLATING: GOLD ON THE MATING AREA, TIN-LEAD ON THE CONTACT TAILS, NICKEL UNDERPLATE

**Contact Code 560** 

INSULATOR MATERIAL: THERMOPLASTIC POLYESTER, UL 94V-0 CONTACT MATERIAL; COPPER, NICKEL, TIN ALLOY CA-725 CONTACT PLATING: GOLD ON THE MATING AREA, TIN-LEAD ON THE CONTACT TAILS, NICKEL UNDERPLATE