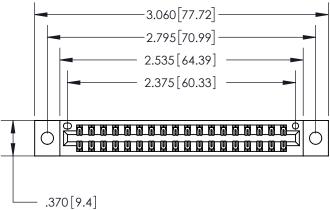

THIS IS A C.A.D. GENERATED DRAWING DO NOT MAKE MANUAL REVISIONS TO MASTER.

ISSUE NUMBER ORIGINAL

846/896 SERIES HIGH TEMP CARD EDGE CONNECTOR PART NUMBER: 896-036-555-802

**EDAC INC** TORONTO, ONTARIO CANADA

THESE DRAWINGS AND SPECIFICATIONS ARE THE PROPERTY OF EDAC INC.,AND SHALL NOT BE REPRODUCED, OR COPIED OR USED AS THE BASIS FOR THE MANUFACTURE OR SALE OF APPARATUS WITHOUT WRITTEN PERMISSION.

| ACAD REFERENCE NO. | 846-ENG-MASTER   |
|--------------------|------------------|
| DRAWN: J.LEE       | DATE: APR. 22/09 |
| CHECKED:           | DATE:            |
| SCALE: 1:1         | SHEET 1 OF 2     |
| DRAWING NUMBER     | ISSUE            |
| 846-ENG-MASTER     | 1                |