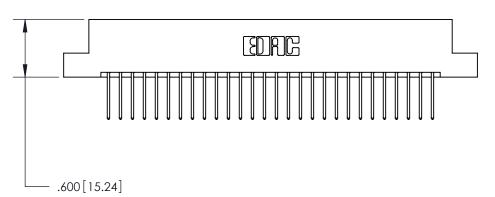

THIS IS A C.A.D. GENERATED DRAWING DO NOT MAKE MANUAL REVISIONS TO MASTER.

ISSUE NUMBER

ORIGINAL

1

.060 [1.52] .200 [5.08] .210[5.33] -.660 [16.76]

.060 [1.52] .150 [3.81] .260[6.6] -**Outside Tails** .660[16.76]

**Outside Tails** 

|  | ACAD REFERENCE NO. |       | 846-ENG-MASTER   |        |
|--|--------------------|-------|------------------|--------|
|  | DRAWN:             | J.LEE | DATE: APR. 22/09 |        |
|  | CHECKED:           |       | DATE:            |        |
|  | SCALE:             | 1:1   | SHEET            | 2 OF 2 |
|  | DRAWING NUMBER     |       |                  | ISSUE  |