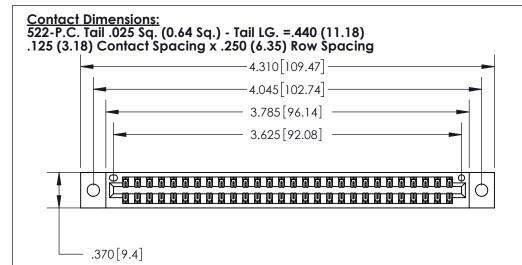

THIS IS A C.A.D. GENERATED DRAWING DO NOT MAKE MANUAL REVISIONS TO MASTER.

Card Slot Accepts .054 [1.37] to .070 [1.78] Thick P.C. Board

.330 [8.38] Card Slot .160 [4.07] Point of Contact -

ISSUE NUMBER ORIGINAL

INSULATOR MATERIAL: THERMOPLASTIC POLYESTER, UL 94V-0 CONTACT MATERIAL; COPPER, NICKEL, TIN ALLOY CA-725

CONTACT PLATING: GOLD ON THE MATING AREA, TIN-LEAD

ON THE CONTACT TAILS, NICKEL UNDERPLATE

846/896 SERIES HIGH TEMP CARD EDGE CONNECTOR PART NUMBER: 896-056-522-202