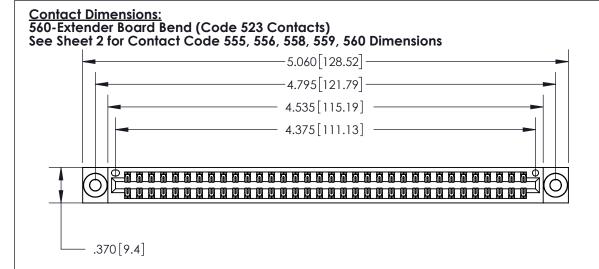

THIS IS A C.A.D. GENERATED DRAWING DO NOT MAKE MANUAL REVISIONS TO MASTER.

ORIGINAL

Card Slot Accepts .054 [1.37] to .070 [1.78] Thick P.C. Board .330 [8.38] Card Slot .160 [4.07] Point of Contact -

- INSULATOR MATERIAL: THERMOPLASTIC POLYESTER, UL 94V-0 CONTACT MATERIAL; COPPER, NICKEL, TIN ALLOY CA-725
- CONTACT PLATING: GOLD ON THE MATING AREA, TIN-LEAD ON THE CONTACT TAILS, NICKEL UNDERPLATE

846/896 SERIES HIGH TEMP CARD EDGE CONNECTOR PART NUMBER: 896-068-560-203

YOUR CONNECTION TO QUALITY & SERVICE

**EDAC INC** TORONTO, ONTARIO CANADA

THESE DRAWINGS AND SPECIFICATIONS ARE THE PROPERTY OF EDAC INC.,AND SHALL NOT BE REPRODUCED, OR COPIED OR USED AS THE BASIS FOR THE MANUFACTURE OR SALE OF APPARATUS WITHOUT WRITTEN PERMISSION.