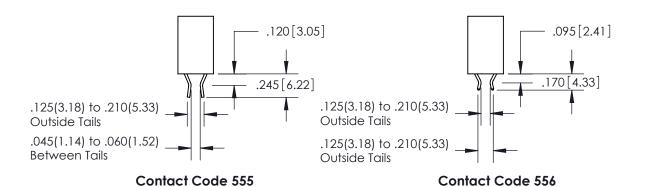

## 846/896 SERIES HIGH TEMP CARD EDGE CONNECTOR CONTACT CODE 555,556,558,559,560 DIMENSIONS

YOUR CONNECTION TO QUALITY & SERVICE

**EDAC INC** TORONTO, ONTARIO CANADA

THESE DRAWINGS AND SPECIFICATIONS ARE THE PROPERTY OF EDAC INC.,AND SHALL NOT BE REPRODUCED, OR COPIED OR USED AS THE BASIS FOR THE MANUFACTURE OR SALE OF APPARATUS WITHOUT WRITTEN PERMISSION.

**Outside Tails** 

**Outside Tails** 

| ACAD REFERENCE NO. |       | 846-ENG-MASTER   |        |
|--------------------|-------|------------------|--------|
| DRAWN:             | J.LEE | DATE: APR. 22/09 |        |
| CHECKED:           |       | DATE:            |        |
| SCALE:             | 1:1   | SHEET            | 2 OF 2 |
| DRAWING NUMBER     |       | ISSUE            |        |

**Contact Code 559** 

**Contact Code 560** 

INSULATOR MATERIAL: THERMOPLASTIC POLYESTER, UL 94V-0 CONTACT MATERIAL; COPPER, NICKEL, TIN ALLOY CA-725 CONTACT PLATING: GOLD ON THE MATING AREA, TIN-LEAD ON THE CONTACT TAILS, NICKEL UNDERPLATE