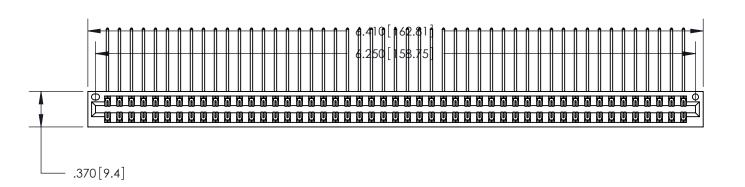

846/896 SERIES HIGH TEMP CARD EDGE CONNECTOR PART NUMBER: 896-098-558-201

YOUR CONNECTION TO QUALITY & SERVICE

**EDAC INC** TORONTO, ONTARIO CANADA

THESE DRAWINGS AND SPECIFICATIONS ARE THE PROPERTY OF EDAC INC.,AND SHALL NOT BE REPRODUCED, OR COPIED OR USED AS THE BASIS FOR THE MANUFACTURE OR SALE OF APPARATUS WITHOUT WRITTEN PERMISSION.

<u>Contact Dimensions:</u>
558-90 Degree Bend (Code 541 Contacts)
See Sheet 2 for Contact Code 555, 556, 558, 559, 560 Dimensions

THIS IS A C.A.D. GENERATED DRAWING DO NOT MAKE MANUAL REVISIONS TO MASTER.