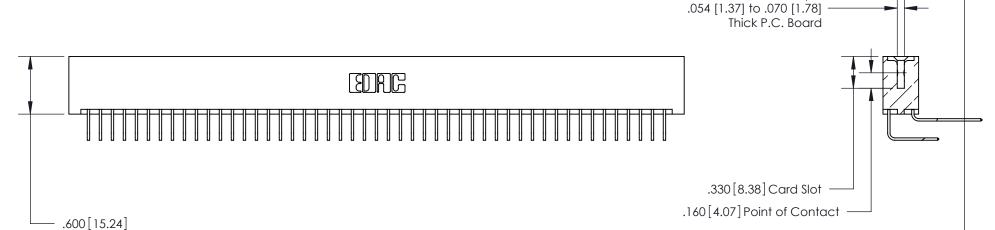

<u>Contact Dimensions:</u>
558-90 Degree Bend (Code 541 Contacts)
See Sheet 2 for Contact Code 555, 556, 558, 559, 560 Dimensions

THIS IS A C.A.D. GENERATED DRAWING DO NOT MAKE MANUAL REVISIONS TO MASTER.

Card Slot Accepts

ISSUE NUMBER 1

ORIGINAL

INSULATOR MATERIAL: THERMOPLASTIC POLYESTER, UL 94V-0 CONTACT MATERIAL; COPPER, NICKEL, TIN ALLOY CA-725 CONTACT PLATING: GOLD ON THE MATING AREA, TIN-LEAD

ON THE CONTACT TAILS, NICKEL UNDERPLATE