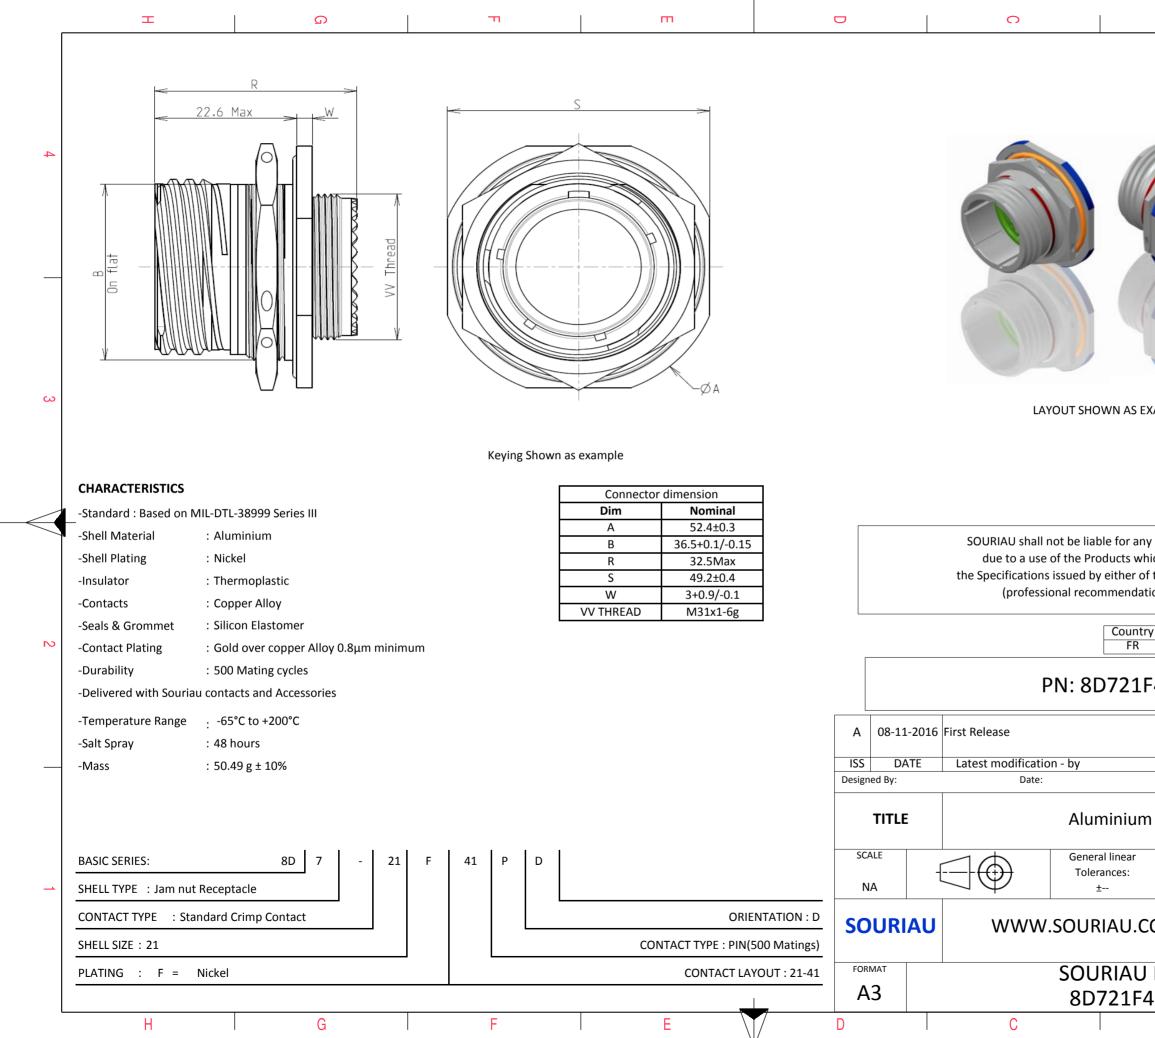

|                                                                                                                                        | σ                                       |                   | А         |        |   |  |  |  |  |  |
|----------------------------------------------------------------------------------------------------------------------------------------|-----------------------------------------|-------------------|-----------|--------|---|--|--|--|--|--|
|                                                                                                                                        |                                         |                   |           |        |   |  |  |  |  |  |
|                                                                                                                                        |                                         |                   |           |        |   |  |  |  |  |  |
|                                                                                                                                        |                                         |                   |           |        | 4 |  |  |  |  |  |
|                                                                                                                                        |                                         |                   |           |        |   |  |  |  |  |  |
| ( A                                                                                                                                    | C                                       |                   |           |        |   |  |  |  |  |  |
| S EXA                                                                                                                                  | XAMPLE                                  |                   |           |        |   |  |  |  |  |  |
|                                                                                                                                        |                                         |                   |           |        |   |  |  |  |  |  |
|                                                                                                                                        |                                         |                   |           |        |   |  |  |  |  |  |
|                                                                                                                                        |                                         |                   |           |        |   |  |  |  |  |  |
| r any non-conformity or damage<br>s which does not comply with<br>er of the Parties or by a third party<br>ndation, technical notice.) |                                         |                   |           |        |   |  |  |  |  |  |
| untry                                                                                                                                  | Jurisdiction & Control List             |                   |           |        |   |  |  |  |  |  |
| FR                                                                                                                                     |                                         | Not Listed        |           |        | 2 |  |  |  |  |  |
| 1F4                                                                                                                                    | 41PD                                    |                   |           |        |   |  |  |  |  |  |
|                                                                                                                                        |                                         |                   |           |        |   |  |  |  |  |  |
|                                                                                                                                        |                                         | CUSTONAL          | R DRAWING | MOD N° |   |  |  |  |  |  |
|                                                                                                                                        |                                         |                   |           |        |   |  |  |  |  |  |
| um                                                                                                                                     | Receptac                                | e 8D seri         | es        |        |   |  |  |  |  |  |
| ar<br>:                                                                                                                                | NPRDS / PROJECT                         |                   |           |        |   |  |  |  |  |  |
|                                                                                                                                        | 859<br>This document is the property of |                   |           |        |   |  |  |  |  |  |
| J.CC                                                                                                                                   | M                                       | it mus<br>communi |           |        |   |  |  |  |  |  |
| U I                                                                                                                                    | DRG N°                                  |                   |           | SHEET  |   |  |  |  |  |  |
| .F4                                                                                                                                    | 1PD-C                                   |                   |           | 1/2    | J |  |  |  |  |  |
|                                                                                                                                        | В                                       |                   | А         |        |   |  |  |  |  |  |
|                                                                                                                                        |                                         |                   |           |        |   |  |  |  |  |  |