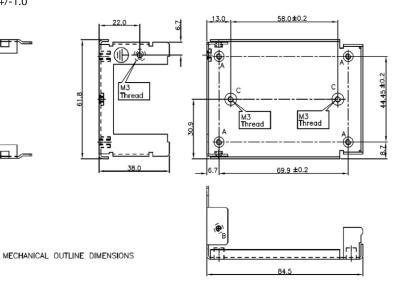

## **Features**

- Cover Kit for use with ABC/MBC75 Series and ABC/MBC120 Series
- Non-corrosive
- Easy assembly
- Low weight
- Fully safe
- Access for AC and DC connector

| SPECIFICATIONS FOR COVER-120-XBC |                                                                                                      |
|----------------------------------|------------------------------------------------------------------------------------------------------|
| Derating Guidelines              | ABC/MBC120 & ABC/MBC75:<br>Ambient > 50°C, derate by 50% to 70°C. 300 LFM air flow to be maintained. |
| Kit Contents                     | Mounting Base, Cover, Insulator, Fixing Screws                                                       |
| Mechanical Dimensions            | 84.5 x 61.6 x 38 mm                                                                                  |
| Cover and Base Material          | EG(Zintec) / CRCA/GI 1.0 mm thick<br>(Powder coating / Passivation / ED coating black)               |
| Marked                           | A: PCB MTG; B: COVER MTG; C: SYSTEM MTG                                                              |

All dimensions are in mm. General tolerance : +/-1.0

Asia-Pacific +86 755 298 85888 Europe, Middle East +353 61 225 977

North America +1 408 785 5200