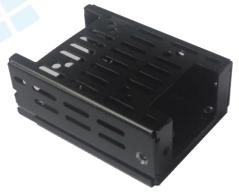

## **Features**

- Cover Kit for use with ABC/MBC75 Series and ABC/MBC120 Series
- Non-corrosive
- Easy assembly
- Low weight
- Fully safe
- Access for AC and DC connector

| SPECIFICATIONS FOR COVER-120-XBC |                                                                                                      |
|----------------------------------|------------------------------------------------------------------------------------------------------|
| Derating Guidelines              | ABC/MBC120 & ABC/MBC75:<br>Ambient > 50°C, derate by 50% to 70°C. 300 LFM air flow to be maintained. |
| Kit Contents                     | Mounting Base, Cover, Insulator, Fixing Screws                                                       |
| Mechanical Dimensions            | 84.5 x 61.6 x 38 mm                                                                                  |
| Cover and Base Material          | EG(Zintec) / CRCA/GI 1.0 mm thick<br>(Powder coating / Passivation / ED coating black)               |
| Marked                           | A: PCB MTG; B: COVER MTG; C: SYSTEM MTG                                                              |