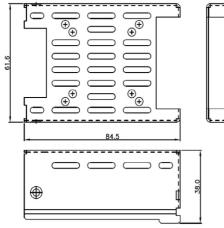

## **Features**

- Cover Kit for use with ABC/MBC75 Series and ABC/MBC120 Series
- Non-corrosive
- Easy assembly
- Low weight
- Fully safe
- Access for AC and DC connector

| SPECIFICATIONS FOR COVER-120-XBC |                                                                                                      |
|----------------------------------|------------------------------------------------------------------------------------------------------|
| Derating Guidelines              | ABC/MBC120 & ABC/MBC75:<br>Ambient > 50°C, derate by 50% to 70°C. 300 LFM air flow to be maintained. |
| Kit Contents                     | Mounting Base, Cover, Insulator, Fixing Screws                                                       |
| Mechanical Dimensions            | 84.5 x 61.6 x 38 mm                                                                                  |
| Cover and Base Material          | EG(Zintec) / CRCA/GI 1.0 mm thick<br>(Powder coating / Passivation / ED coating black)               |
| Marked                           | A: PCB MTG; B: COVER MTG; C: SYSTEM MTG                                                              |

All dimensions are in mm. General tolerance : +/-1.0

Asia-Pacific +86 755 298 85888 Europe, Middle East +353 61 225 977

North America +1 408 785 5200