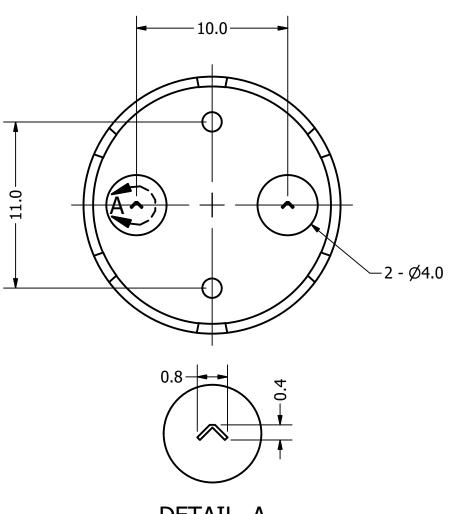

## **Bottom View**

DETAIL A SCALE 10:1

| Items                 | Specifications | Conditions  |     |                                                       |            |          |  |  |
|-----------------------|----------------|-------------|-----|-------------------------------------------------------|------------|----------|--|--|
| Sound Pressure Level  | >=78           | dB (@ 10cm) |     |                                                       |            |          |  |  |
| Resonant Frequency    | 2,000          | Hz          |     |                                                       |            |          |  |  |
| Rated Voltage         | 9              | Vp-p        |     | REVISION HISTORY                                      |            |          |  |  |
| Voltage Range         | 1 ~ 25         | V           | REV | DESCRIPTION                                           | DATE       | APPROVED |  |  |
| Capacitance           | 25,000         | pF          |     | Released from Engineering                             | 10/21/2013 | J.S.     |  |  |
| Max. Rated Current    | 7              | mA          | 1   | Update operating temp, new drawing template           | 4/24/2017  | C.E.     |  |  |
| Storage Temperature   | -40 ~ +85      | °C          |     | NOTES                                                 |            |          |  |  |
| Operating Temperature | -40 ~ +85      | °C          |     | 1) All dimensions are in mm unless otherwise noted    |            |          |  |  |
| Connection Method     | PC Pins        |             |     | 2) All tolerances are ± 0.5 mm unless otherwise noted |            |          |  |  |
| Mount Type            | Thru Hole      |             |     | 3) All parts meet RoHS                                |            |          |  |  |
| Housing Material      | NORYL          |             |     | 4) Subject to change or redrawn without notice        |            |          |  |  |
| Weight                | 1              | g           |     |                                                       |            |          |  |  |