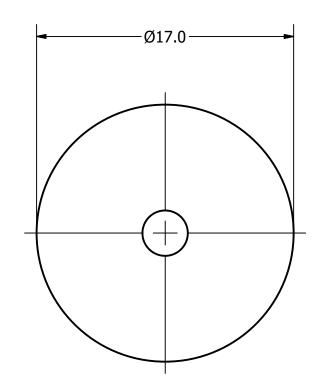

|                      |            | 1        |           |  |
|----------------------|------------|----------|-----------|--|
| Part Number:         |            | DRAWN    | 4/21/2017 |  |
| TD1                  | 72000 1    | CJ       |           |  |
| $ $ IP1/ $^{\prime}$ | 72009-1    | CHECKED  | 4/21/2017 |  |
|                      |            | P.D.     | 4/21/2017 |  |
| Description:         | Tuesduses  | APPROVED | 4/21/2017 |  |
| Plezo                | Transducer | C.E.     | 4/21/2017 |  |

This document contains data proprietary to DB Unlimited. Any use or reproduction, in any form, without prior written permission of DB Unlimited is prohibited. All terms and conditions can be found at www.dbunlimitedco.com

## Top View



## Side View



## **Bottom View**



DETAIL A SCALE 10:1

| Items                 | Specifications | Conditions  |     |                                                       |            |          |  |  |
|-----------------------|----------------|-------------|-----|-------------------------------------------------------|------------|----------|--|--|
| Sound Pressure Level  | >=78           | dB (@ 10cm) |     |                                                       |            |          |  |  |
| Resonant Frequency    | 2,000          | Hz          |     |                                                       |            |          |  |  |
| Rated Voltage         | 9              | Vp-p        |     | REVISION HISTORY                                      |            |          |