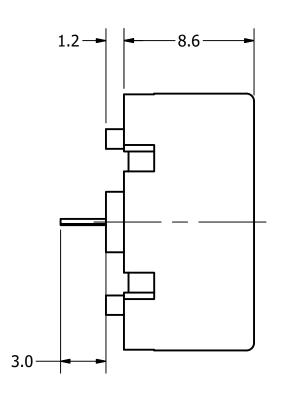

|                      |            | 1        |           |  |
|----------------------|------------|----------|-----------|--|
| Part Number:         |            | DRAWN    | 4/21/2017 |  |
| TD1                  | 72000 1    | CJ       |           |  |
| $ $ IP1/ $^{\prime}$ | 72009-1    | CHECKED  | 4/21/2017 |  |
|                      |            | P.D.     | 4/21/2017 |  |
| Description:         | Tuesduses  | APPROVED | 4/21/2017 |  |
| Plezo                | Transducer | C.E.     | 4/21/2017 |  |

This document contains data proprietary to DB Unlimited. Any use or reproduction, in any form, without prior written permission of DB Unlimited is prohibited. All terms and conditions can be found at www.dbunlimitedco.com

## Top View



## Side View



## **Bottom View**



DETAIL A SCALE 10:1

| Items                 | Specifications | Conditions  |     |                                                       |            |          |  |  |
|-----------------------|----------------|-------------|-----|-------------------------------------------------------|------------|----------|--|--|
| Sound Pressure Level  | >=78           | dB (@ 10cm) |     |                                                       |            |          |  |  |
| Resonant Frequency    | 2,000          | Hz          |     |                                                       |            |          |  |  |
| Rated Voltage         | 9              | Vp-p        |     | REVISION HISTORY                                      |            |          |  |  |
| Voltage