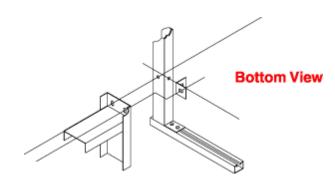

## **Freestanding Enclosure Center Panel Supports**

1418FS and HN4FS Series Enclosures

- Adapts panels, swing frames, and panel rails from single door enclosures so they can be used on double door enclosures.
- Suitable for single or dual access double door enclosures.
- Center panel support mounts into front to back mounting channels (top and bottom) found in two door enclosures.
- Allows a combination of two 20" panels in a 48" wide enclosure, two 26" panels in a 60" wide enclosure, or two 32" panels in a 72" wide enclosure.
- Width is adjustable from 1.91" to 2.34".
- Support may be positioned at any depth within the enclosure.
- Finished in white.