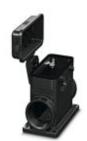

## Housing - HC-EVO-B16-SHFDC-2SSM25-PLRBK - 1421458

Please be informed that the data shown in this PDF Document is generated from our Online Catalog. Please find the complete data in the user's documentation. Our General Terms of Use for Downloads are valid (http://phoenixcontact.com/download)

Box mounting bases B16, for double locking latch, material: PA, protective cover material: PA, cable outlets: 2, lateral, height: 84 mm, cable gland: none, support sleeve: no, 2x M25, protective cover: yes, Standard, including 2x reducing adapter

#### **Dimensions**

| Height | 84 mm  |
|--------|--------|
| Width  | 57 mm  |
| Length | 117 mm |