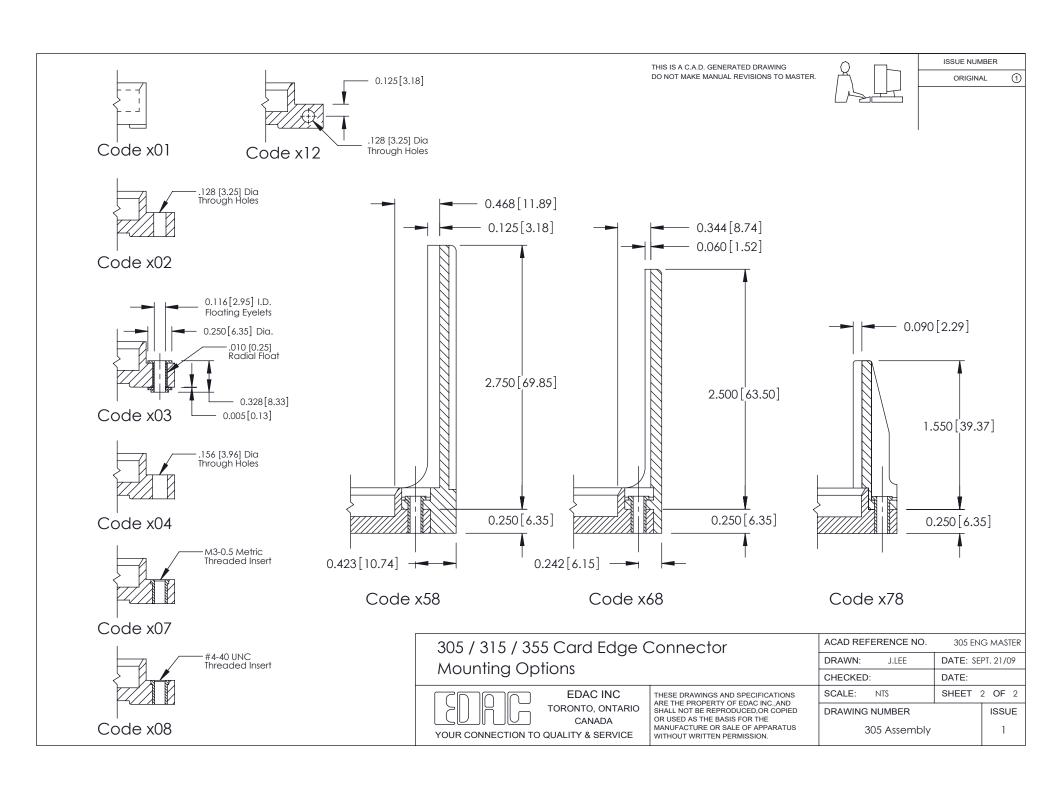

**Contact Detail** ISSUE NUMBER **Mounting Option** THIS IS A C.A.D. GENERATED DRAWING 555-Extender Board Bend (Code 500 Contacts) .156 [3.96] Contact Spacing x .140 [3.56] Row Spacing 12-.128 (3.25) Dia. Side Mounting Holes DO NOT MAKE MANUAL REVISIONS TO MASTER. ORIGINAL - 0.343[8.71] Card Slot Accepts .054 (1.37) to .070 (1.78) Thick P.C. Board 0.156 3.96 2.660 [67.56] 2.806 [71.27] -3.092[78.54] 0.460[11.68] 0.090 [2.29] Point of Contact -3.092 78.54 3.402 86.41 ACAD REFERENCE NO. 305 ENG MASTER 305 / 315 / 355 Card Edge Connector DRAWN: J.LEE DATE: SEPT. 21/09 Part Number: 305-032-555-212 CHECKED: DATE: OF 2 **EDAC INC** SCALE: NTS SHEET THESE DRAWINGS AND SPECIFICATIONS **See Accompanying Page for:** ARE THE PROPERTY OF EDAC INC.,AND TORONTO, ONTARIO DRAWING NUMBER SHALL NOT BE REPRODUCED, OR COPIED **ISSUE Mounting Options** CANADA OR USED AS THE BASIS FOR THE MANUFACTURE OR SALE OF APPARATUS 305 Assembly YOUR CONNECTION TO QUALITY & SERVICE WITHOUT WRITTEN PERMISSION.