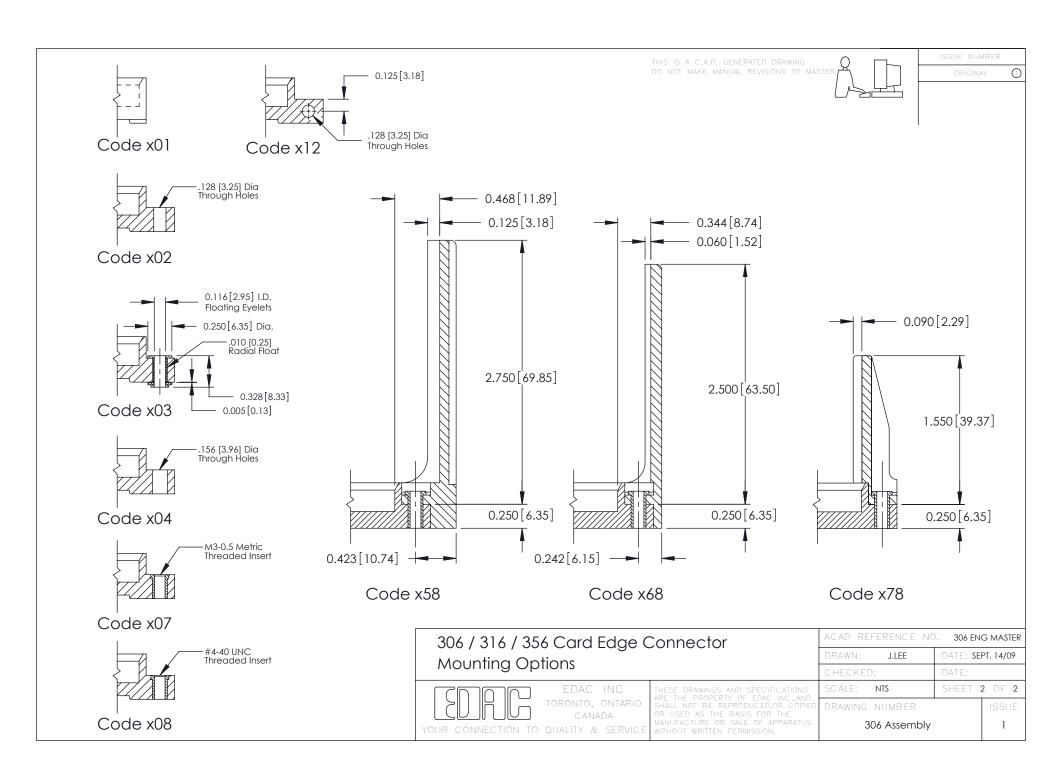

**Mounting Option Contact Detail** 521-P.C. Tail .037x.015(0.94x0.38) - Tail LG.=.125(3.18) 178-In-Line Card Guides .156 [3.96] Contact Spacing with Single Centreline Row 0.343[8.71] Card Slot Accepts .054 (1.37) to .070 (1.78) Ø0.156[3.96] Thick P.C. Board **--**0.156 [3.96] 2.816 [71.53] 2.962 [75.23] 3.248 82.50 0.295[7.49] Card Slot EDRG 0.460[11.68] 0.250 [6.35] 0.165[4.19] 3.558 90.37 Point of Contact 306 ENG MASTER 306 / 316 / 356 Card Edge Connector DATE: SEPT. 14/09 J.LEE Part Number: 306-017-521-178 **See Accompanying Pages for: Mounting Options** SHEET 1 OF 2 NTS **Features and Specifications** CANADA 306 Assembly YOUR CONNECTION TO QUALITY & SERVICE