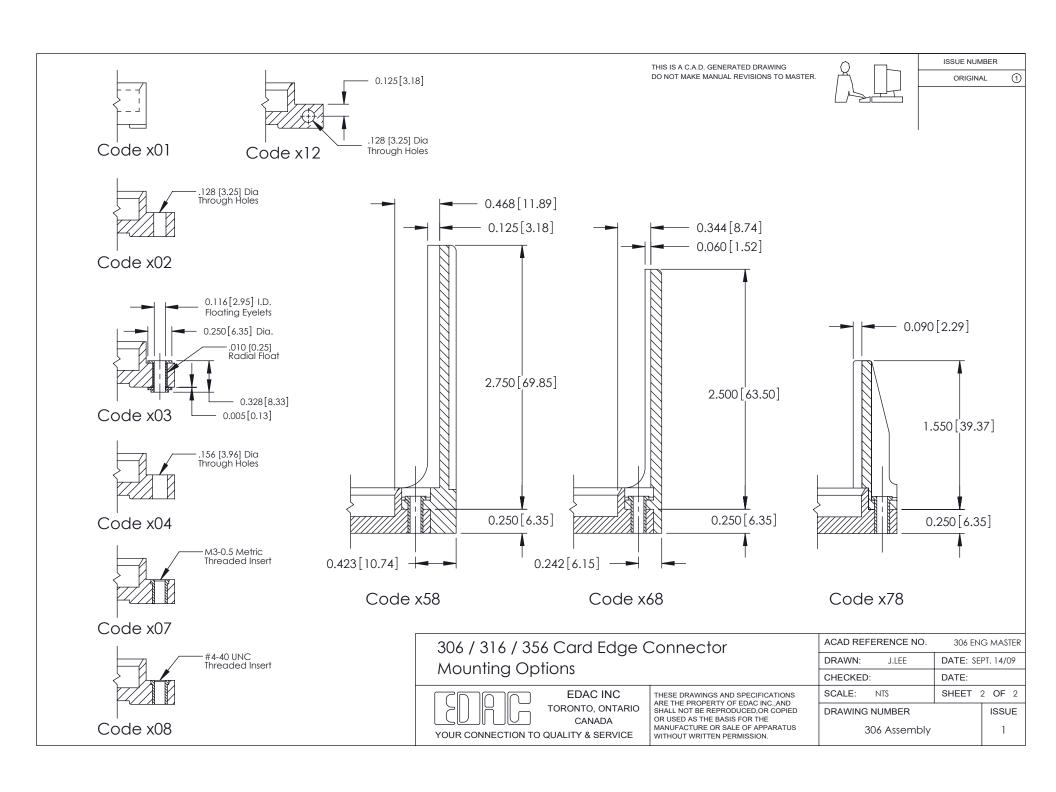

|                                               |                                                                          | .015(0.94x0.38) - Tail LG.=.125(3.18)<br>t Spacing with Single Centreline Row                                                                                                                               | THIS IS A C.A.D. GENERATED DRAWING<br>DO NOT MAKE MANUAL REVISIONS TO MASTER. |                              | ISSUE NUM<br>ORIGINA |                                         |             |
|-----------------------------------------------|--------------------------------------------------------------------------|-------------------------------------------------------------------------------------------------------------------------------------------------------------------------------------------------------------|-------------------------------------------------------------------------------|------------------------------|----------------------|-----------------------------------------|-------------|
| Co                                            | 3 [8.71]<br>Ird Slot Accepts<br>4 (1.37) to .070 (1.78)<br>ck P.C. Board |                                                                                                                                                                                                             |                                                                               | Ø0.156[3.96]                 | l                    |                                         |             |
|                                               | -0.156[3.96]                                                             | - 4.376[111.15] ——<br>- 4.522[114.86] ——<br>- 4.808[122.12]——                                                                                                                                               |                                                                               |                              |                      |                                         | Y-A         |
|                                               | <b>→</b> A                                                               | —5.292[134.42]———                                                                                                                                                                                           |                                                                               |                              | 0.295 [7.49]         | 5 5 5 5 5 5 5 5 5 5 5 5 5 5 5 5 5 5 5 5 | SECTION A-A |
| 0.250[6.35]                                   |                                                                          |                                                                                                                                                                                                             |                                                                               |                              | Poi                  | 0.165 [.<br>nt of Coi                   |             |
| 0.460                                         | A 5.118[130.00]                                                          |                                                                                                                                                                                                             | 306 / 316 / 356 Card Edge Connector  ACAD REFERENCE NO. 306 ENG MASTER        |                              |                      |                                         |             |
| See Accompanying Pages for:  Mounting Options |                                                                          | Part Number: 306-027-521-168                                                                                                                                                                                |                                                                               | DRAWN: J.LEE                 | DATE: SEF            | PT. 14/09                               |             |
|                                               |                                                                          |                                                                                                                                                                                                             |                                                                               | CHECKED:                     | DATE:                |                                         |             |
|                                               |                                                                          | EDAC INC                                                                                                                                                                                                    | THESE DRAWINGS AND SPECIFICATIONS ARE THE PROPERTY OF EDAC INC.,AND           | SCALE: NTS                   | SHEET 1              |                                         |             |
|                                               |                                                                          | TORONTO, ONTARIO CANADA YOUR CONNECTION TO QUALITY & SERVICE  TORONTO, ONTARIO SHALL NOT BE REPRODUCED, OR COPIED OR USED AS THE BASIS FOR THE MANUFACTURE OR SALE OF APPARATUS WITHOUT WRITTEN PERMISSION. |                                                                               | DRAWING NUMBER  306 Assembly |                      | ISSUE<br>1                              |             |