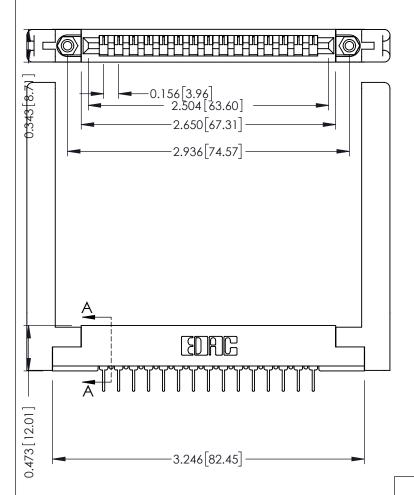

**Contact Detail** 

PC Tail .023x.013(0.58x0.33) - Tail LG=.213(5.41) .156 [3.96] Contact Spacing x .200 [5.08] Row Spacing THIS IS A C.A.D. GENERATED DRAWING DO NOT MAKE MANUAL REVISIONS TO MASTER.

ISSUE NUMBER

ORIGINAL

SECTION A-A

ACAD REFERENCE NO.

307 / 357 Card Edge Connector Part Number: 307-015-431-178

YOUR CONNECTION TO QUALITY & SERVICE

**EDAC INC** TORONTO, ONTARIO CANADA

THESE DRAWINGS AND SPECIFICATIONS ARE THE PROPERTY OF EDAC INC.,AND SHALL NOT BE REPRODUCED, OR COPIED OR USED AS THE BASIS FOR THE MANUFACTURE OR SALE OF APPARATUS WITHOUT WRITTEN PERMISSION.