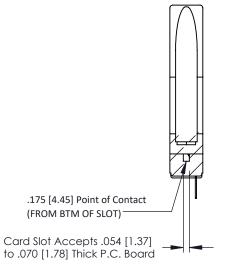

**Contact Detail** 

PC Tail .023x.013(0.58x0.33) - Tail LG=.213(5.41) .156 [3.96] Contact Spacing x .200 [5.08] Row Spacing THIS IS A C.A.D. GENERATED DRAWING DO NOT MAKE MANUAL REVISIONS TO MASTER.

ISSUE NUMBER