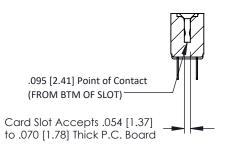

Mounting Option
#4-40 Unified Threaded Inserts

**Contact Detail** 

PC Tail .023x.013(0.58x0.33) - Tail LG=.213(5.41) .156 [3.96] Contact Spacing x .200 [5.08] Row Spacing THIS IS A C.A.D. GENERATED DRAWING DO NOT MAKE MANUAL REVISIONS TO MAS ER.