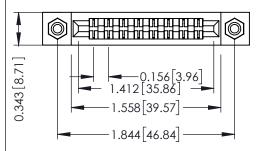

Mounting Option
#4-40 Unified Threaded Inserts

**Contact Detail** 

PC Tail .023x.013(0.58x0.33) - Tail LG=.213(5.41) .156 [3.96] Contact Spacing x .200 [5.08] Row Spacing THIS IS A C.A.D. GENERATED DRAWING DO NOT MAKE MANUAL REVISIONS TO MAS ER.