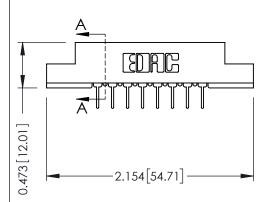

## SECTION A-A

307 ENG MASTER
DATE: AUG. 11/09

SHEET 1 OF 3

J.LEE

307 Assembly

NTS

| 307 / 357 Card Edge Connector<br>Part Number: 307-016-424-208 |                                                                   | AC |
|---------------------------------------------------------------|-------------------------------------------------------------------|----|
|                                                               |                                                                   | DF |
|                                                               |                                                                   | СТ |
| COOO EDAC INC                                                 | THESE DRAWINGS AND SPECIFICATIONS ARE THE PROPERTY OF EDAC INCAND | SC |
| TORONTO, ONTARIO                                              | SHALL NOT BE REPRODUCED, OR COPIED OR USED AS THE BASIS FOR THE   | DF |
| YOUR CONNECTION TO QUALITY & SERVICE                          | MANUFACTURE OR SALE OF APPARATUS WITHOUT WRITTEN PERMISSION.      |    |