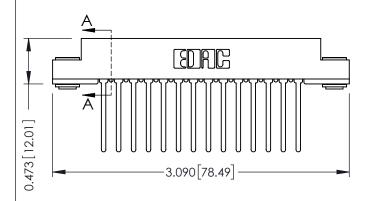

## .095 [2.41] Point of Contact

**SECTION A-A** 

(FROM BTM OF SLOT)

Card Slot Accepts .054 [1.37] to .070 [1.78] Thick P.C. Board

| 307 / 357 Card Edge Connector |
|-------------------------------|
| Part Number: 307-028-440-203  |