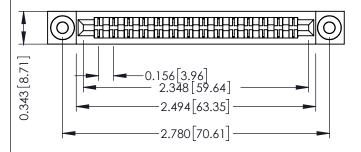

**Mounting Option** .116 (2.95) I.D. Floating Eyelets **Contact Detail** 

Wire Wrap .046x.013(1.17x0.33) - Tail LG=.708(17.98) .156 [3.96] Contact Spacing x .200 [5.08] Row Spacing